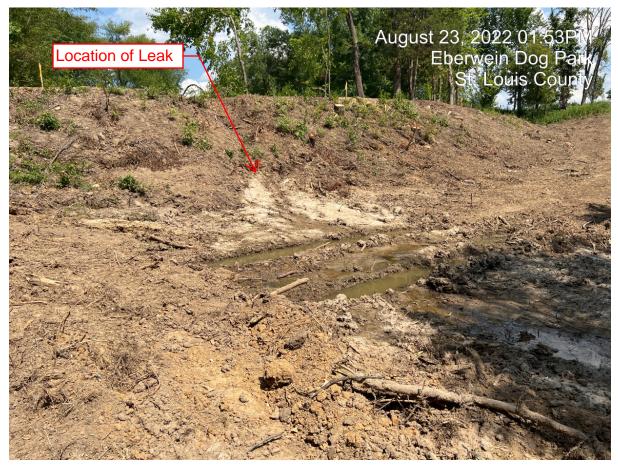

- 1. Creative Arts Alliance Art Piece Recommendation Recommendation to replace the art piece Popsicle that is not available with a piece called Sun to Moon. Funds are already set aside in the Parks, Recreation and Arts Department annual budget for this two-year lease. (Roll Call Vote)
- 2. Eberwein Park Dam Reconstruction While executing the Eberwein Park Trail Reconstruction Project, Staff discovered that the dam on the west side of the pond in Eberwein Park is leaking. The dam and pond requires remedial action to remove and reconstruct the dam, as well as to excavate the pond to a sustainable depth. The Parks, Recreation and Arts Committee concurred with the recommendation of Director of Public Works Jim Eckrich, to contract with Kozeny Wagner for these additional projects, in an amount not to exceed \$275,000. Funding for this additional work will require a transfer from Parks Fund – Fund Reserves. (Roll Call Vote)
- **3. Budget Transfer Track Skid Steer Replacement –** Recommendation to proceed with the replacement of a Track Skid Steer in the Parks Department in the amount of \$47,390, funded by an intra-departmental transfer using unused personnel expenditures. The Parks, Recreation and Arts Committee recommends approval. (Roll Call Vote)
- 4. Next Meeting Not yet scheduled
- D. Public Health and Safety Committee Chairperson Aaron Wahl, Ward II
  - Bill No. 3397 An ordinance amending the Municipal Ordinance, Chapter 210, Article II offenses concerning Tobacco to reflect the change to State Law legislating the minimum age of sale of all tobacco products to 21. (Second Reading) – Public Health and Safety Committee recommends approval.
  - 2. Next Meeting Not yet scheduled
- III. Report from the City Administrator & Other Items Requiring Action by City Council – Mike Geisel
  - A. Liquor License Request Mellow Mushroom Pizza (15525 Olive Blvd) – has requested a new liquor license for retail sale of all kinds of intoxicating liquor by the drink, to be consumed on premise, and Sunday sales. (Voice Vote)
  - B. Liquor License Request Bradley Fuel & Repair (14298 Ladue Rd) has requested a new liquor license for retail sale of all kinds of intoxicating liquor in original package not to be consumed on premise. (Voice Vote)

requires remedial action to remove and reconstruct the dam, as well as to excavate the pond to a sustainable depth. The Parks, Recreation and Arts Committee concurred with the recommendation of Director of Public Works Jim Eckrich, to contract with Kozeny Wagner for these additional projects, in an amount not to exceed \$275,000. Funding for this additional work will require a transfer from Parks Fund – Fund Reserves. **(Roll Call Vote)** 