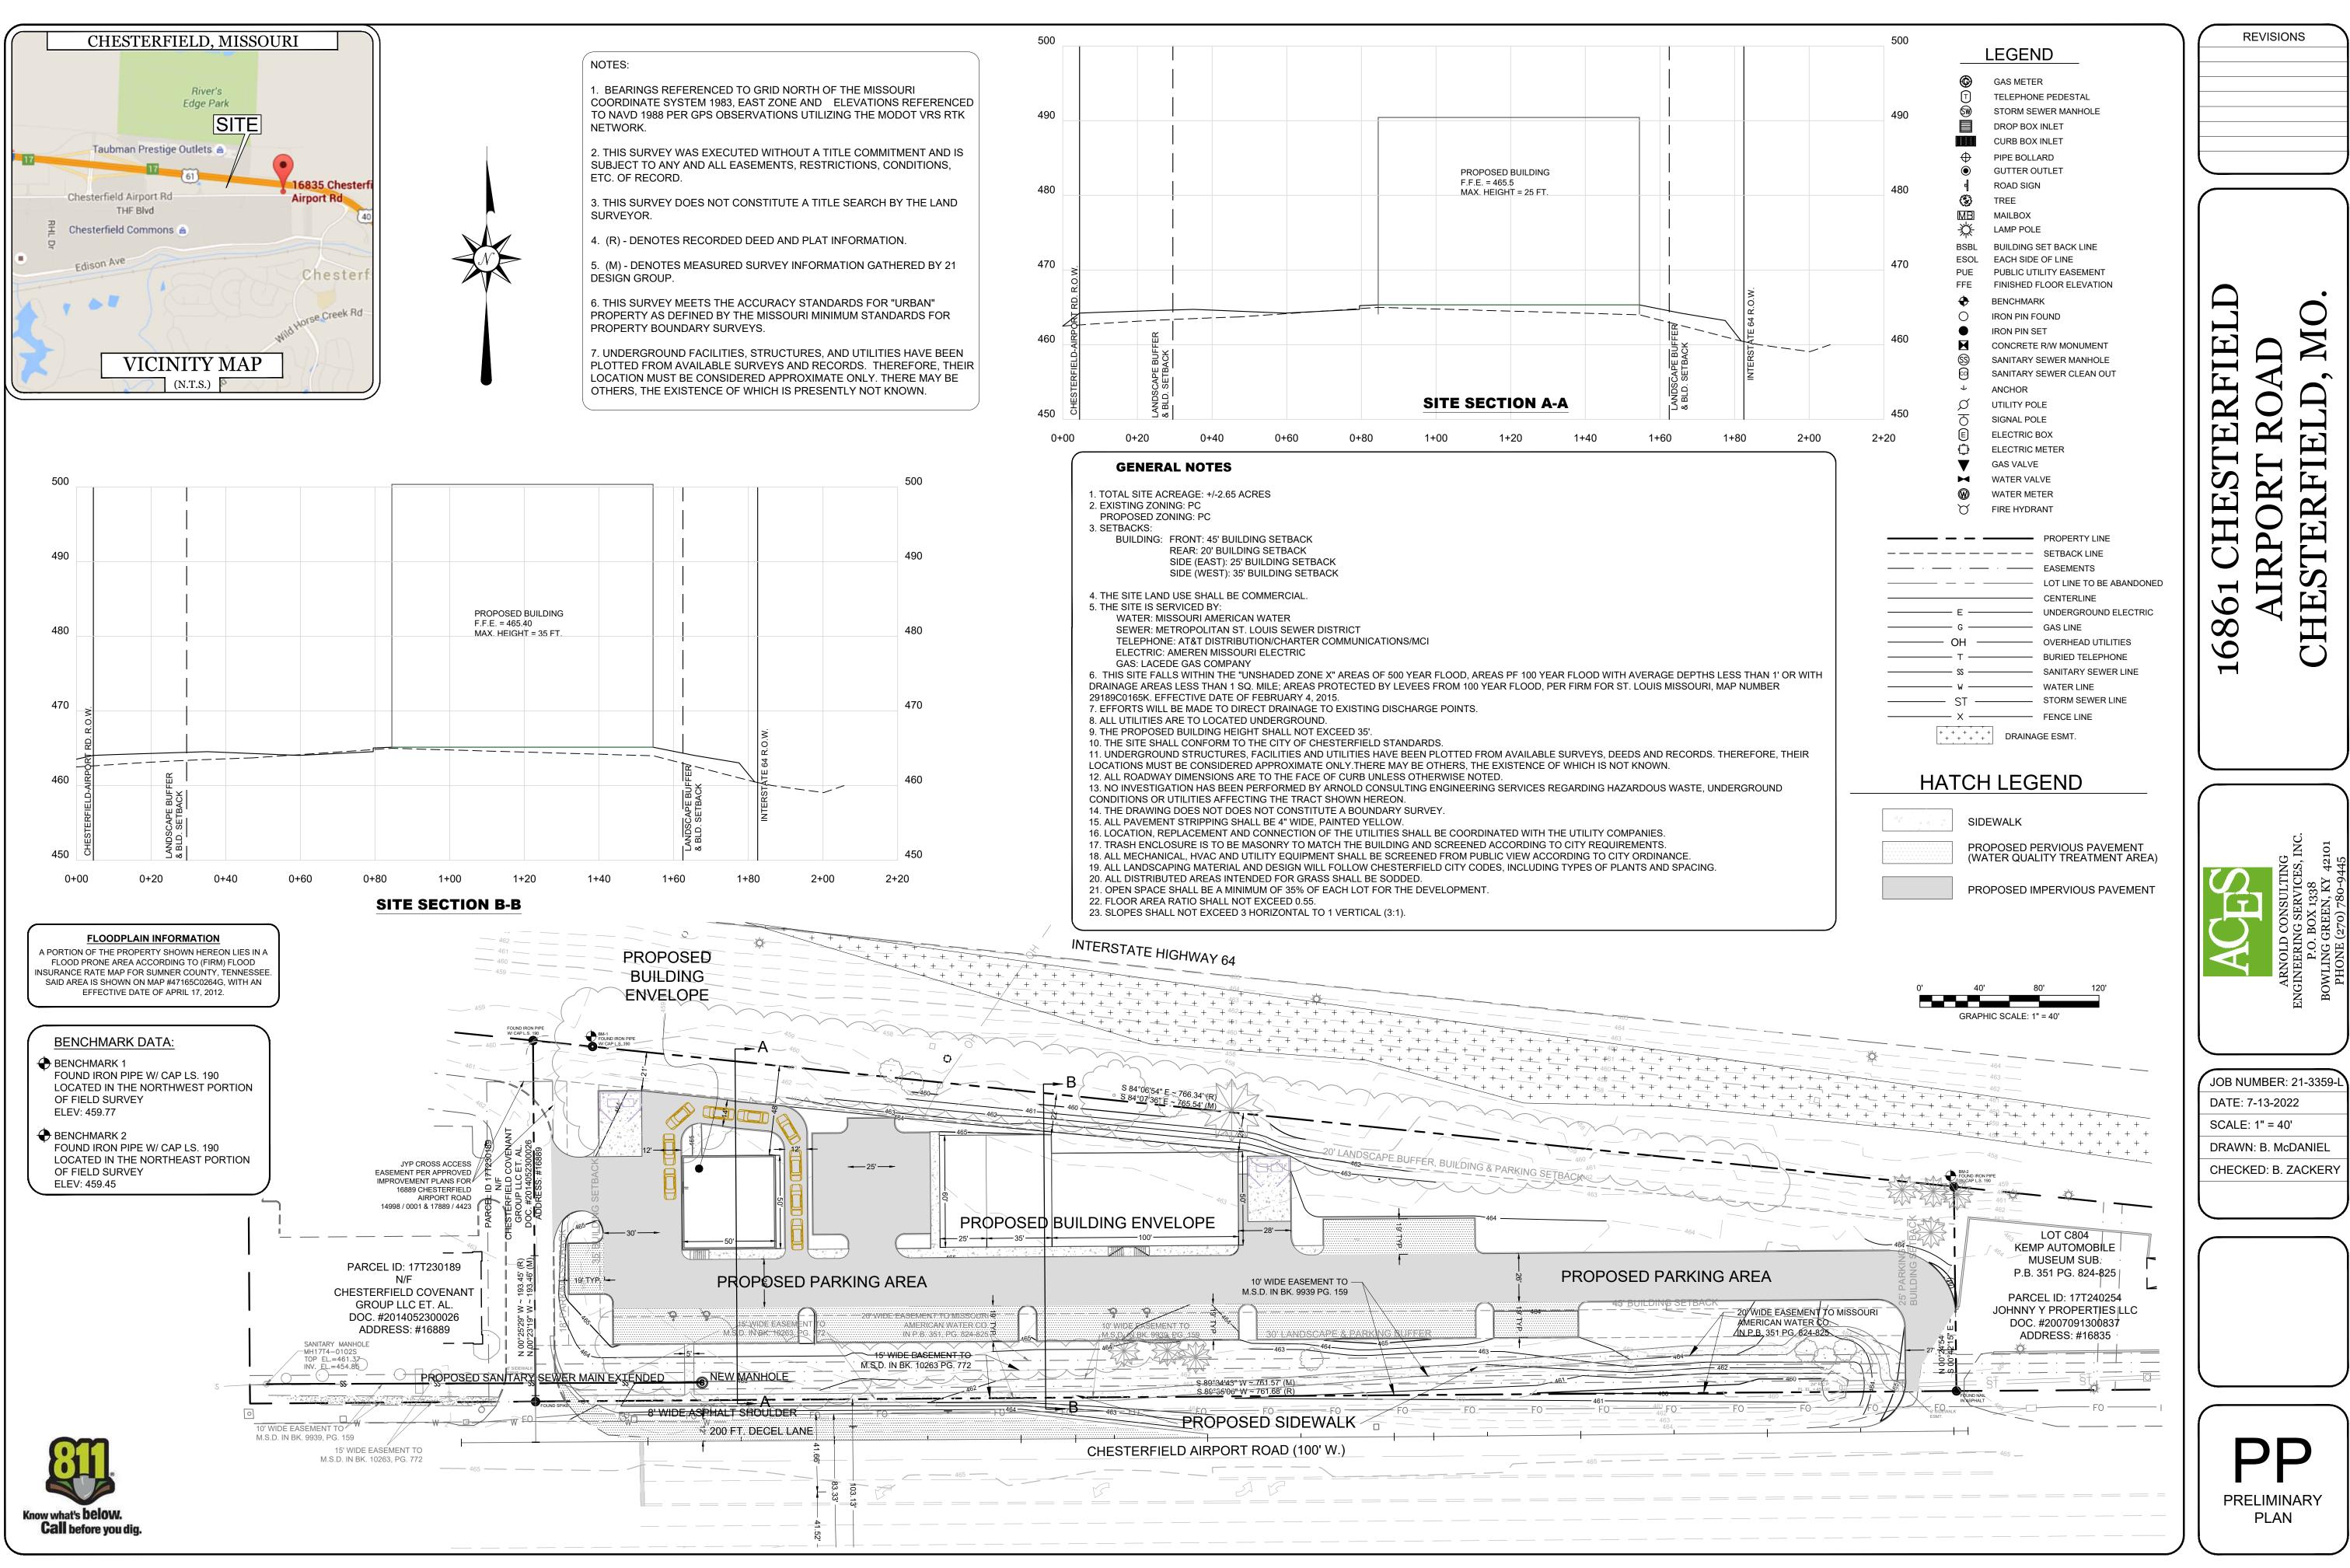

#### **II. Council Committee Reports**

- A. Planning and Public Works Committee Chairperson Dan Hurt, Ward III
  - Proposed Bill No. 3398 P.Z. 07-2021 15201 Conway Road (Chabad at Chesterfield) – An ordinance amending the Unified Development Code of the City of Chesterfield by changing the boundaries of the "R4" Residence District to "R-6" Residence District for a 1.01-acre tract of land located on the north side of Conway Road [P.Z. 07-2021 15201 Conway Road, 18S330742]. (Second Reading) Planning Commission recommends denial. Planning & Public Works Committee recommends denial. At the request of the Petitioner, action on Bill #3398 was held at the August 1, 2022 City Council meeting.
  - 2. Bill No. 3401 P.Z. 01-2022 Kemp Automobile Museum (Johnny Y Properties, LLC) An ordinance amending the Unified Development Code of the City of Chesterfield by changing the boundaries of an existing "PC" Planned Commercial District to a new "PC" Planned Commercial District for a 2.65-acre tract of land located on the south side of Interstate 64 east of Chesterfield Commons Drive (P.Z. 01-2022 Kemp Auto Museum [Johnny Y Properties LLC] 17T230190). (First Reading) Planning Commission recommends approval. Planning & Public Works Committee recommends approval.
  - 3. Next Meeting Thursday, September 08, 2022 (5:30pm)
- **B. Finance and Administration Committee** Chairperson Barbara McGuinness, Ward I
  - 1. Next Meeting Monday, September 12, 2022 (4:00pm) (CANCELLED)
- **C. Parks, Recreation and Arts Committee** Chairperson Gary Budoor, Ward IV

#### **IX. COUNCIL COMMITTEE REPORTS**

- A. Planning and Public Works Committee Chairperson Dan Hurt, Ward III
  - Proposed Bill No. 3398 P.Z. 07-2021 15201 Conway Road (Chabad at Chesterfield) – An ordinance amending the Unified Development Code of the City of Chesterfield by changing the boundaries of the "R4" Residence District to "R-6" Residence District for a 1.01-acre tract of land located on the north side of Conway Road [P.Z. 07-2021 15201 Conway Road, 18S330742]. (Second Reading) Planning Commission recommends denial. Planning & Public Works Committee recommends denial. At the request of the Petitioner, action on Bill #3398 was held at the August 1, 2022 City Council meeting.
  - Bill No. 3401 P.Z. 01-2022 Kemp Automobile Museum (Johnny Y Properties, LLC) – An ordinance amending the Unified Development Code of the City of Chesterfield by changing the boundaries of an existing "PC" Planned Commercial District to a new "PC" Planned Commercial District for a 2.65-acre tract of land located on the south side of Interstate 64 east of Chesterfield Commons Drive (P.Z. 01-2022 Kemp Auto Museum [Johnny Y Properties LLC] – 17T230190). (First Reading) Planning Commission recommends approval. Planning & Public Works Committee recommends approval.
  - 3. Next Meeting September 08, 2022 (5:30pm)
- **B. Finance and Administration Committee** Chairperson Barbara McGuinness, Ward I
  - 1. Next Meeting- Monday, September 12, 2022 (4:00pm) CANCELLED
- **C. Parks, Recreation and Arts Committee** Chairperson Gary Budoor, Ward IV
  - 1. Creative Arts Alliance Art Piece Recommendation Recommendation to replace the art piece Popsicle that is not available with a piece called Sun to Moon. Funds are already set aside in the Parks, Recreation and Arts Department annual budget for this twoyear lease. (Roll Call Vote)
  - **2. Eberwein Park Dam Reconstruction -** While executing the Eberwein Park Trail Reconstruction Project, Staff discovered that the dam on the west side of the pond in Eberwein Park is leaking. The dam and pond