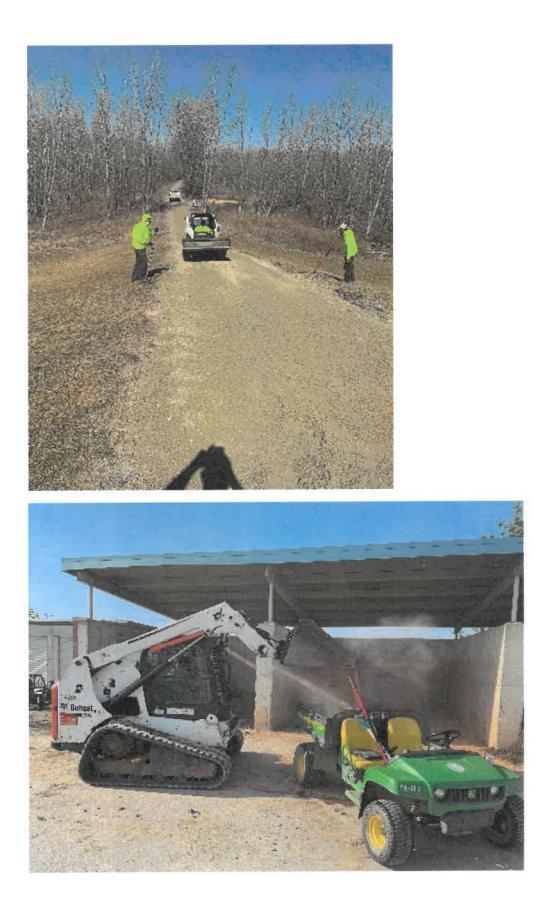

- 1. Creative Arts Alliance Art Piece Recommendation Recommendation to replace the art piece Popsicle that is not available with a piece called Sun to Moon. Funds are already set aside in the Parks, Recreation and Arts Department annual budget for this two-year lease. (Roll Call Vote)
- 2. Eberwein Park Dam Reconstruction While executing the Eberwein Park Trail Reconstruction Project, Staff discovered that the dam on the west side of the pond in Eberwein Park is leaking. The dam and pond requires remedial action to remove and reconstruct the dam, as well as to excavate the pond to a sustainable depth. The Parks, Recreation and Arts Committee concurred with the recommendation of Director of Public Works Jim Eckrich, to contract with Kozeny Wagner for these additional projects, in an amount not to exceed \$275,000. Funding for this additional work will require a transfer from Parks Fund – Fund Reserves. (Roll Call Vote)
- **3. Budget Transfer Track Skid Steer Replacement –** Recommendation to proceed with the replacement of a Track Skid Steer in the Parks Department in the amount of \$47,390, funded by an intra-departmental transfer using unused personnel expenditures. The Parks, Recreation and Arts Committee recommends approval. (Roll Call Vote)
- 4. Next Meeting Not yet scheduled
- D. Public Health and Safety Committee Chairperson Aaron Wahl, Ward II
  - Bill No. 3397 An ordinance amending the Municipal Ordinance, Chapter 210, Article II offenses concerning Tobacco to reflect the change to State Law legislating the minimum age of sale of all tobacco products to 21. (Second Reading) – Public Health and Safety Committee recommends approval.
  - 2. Next Meeting Not yet scheduled
- III. Report from the City Administrator & Other Items Requiring Action by City Council – Mike Geisel
  - A. Liquor License Request Mellow Mushroom Pizza (15525 Olive Blvd) – has requested a new liquor license for retail sale of all kinds of intoxicating liquor by the drink, to be consumed on premise, and Sunday sales. (Voice Vote)
  - B. Liquor License Request Bradley Fuel & Repair (14298 Ladue Rd) has requested a new liquor license for retail sale of all kinds of intoxicating liquor in original package not to be consumed on premise. (Voice Vote)

3. Budget Transfer - Track Skid Steer Replacement -

Recommendation to proceed with the replacement of a Track Skid Steer in the Parks Department in the amount of \$47,390, funded by an intra-departmental transfer using unused personnel expenditures. The Parks, Recreation and Arts Committee recommends approval. (Roll Call Vote)