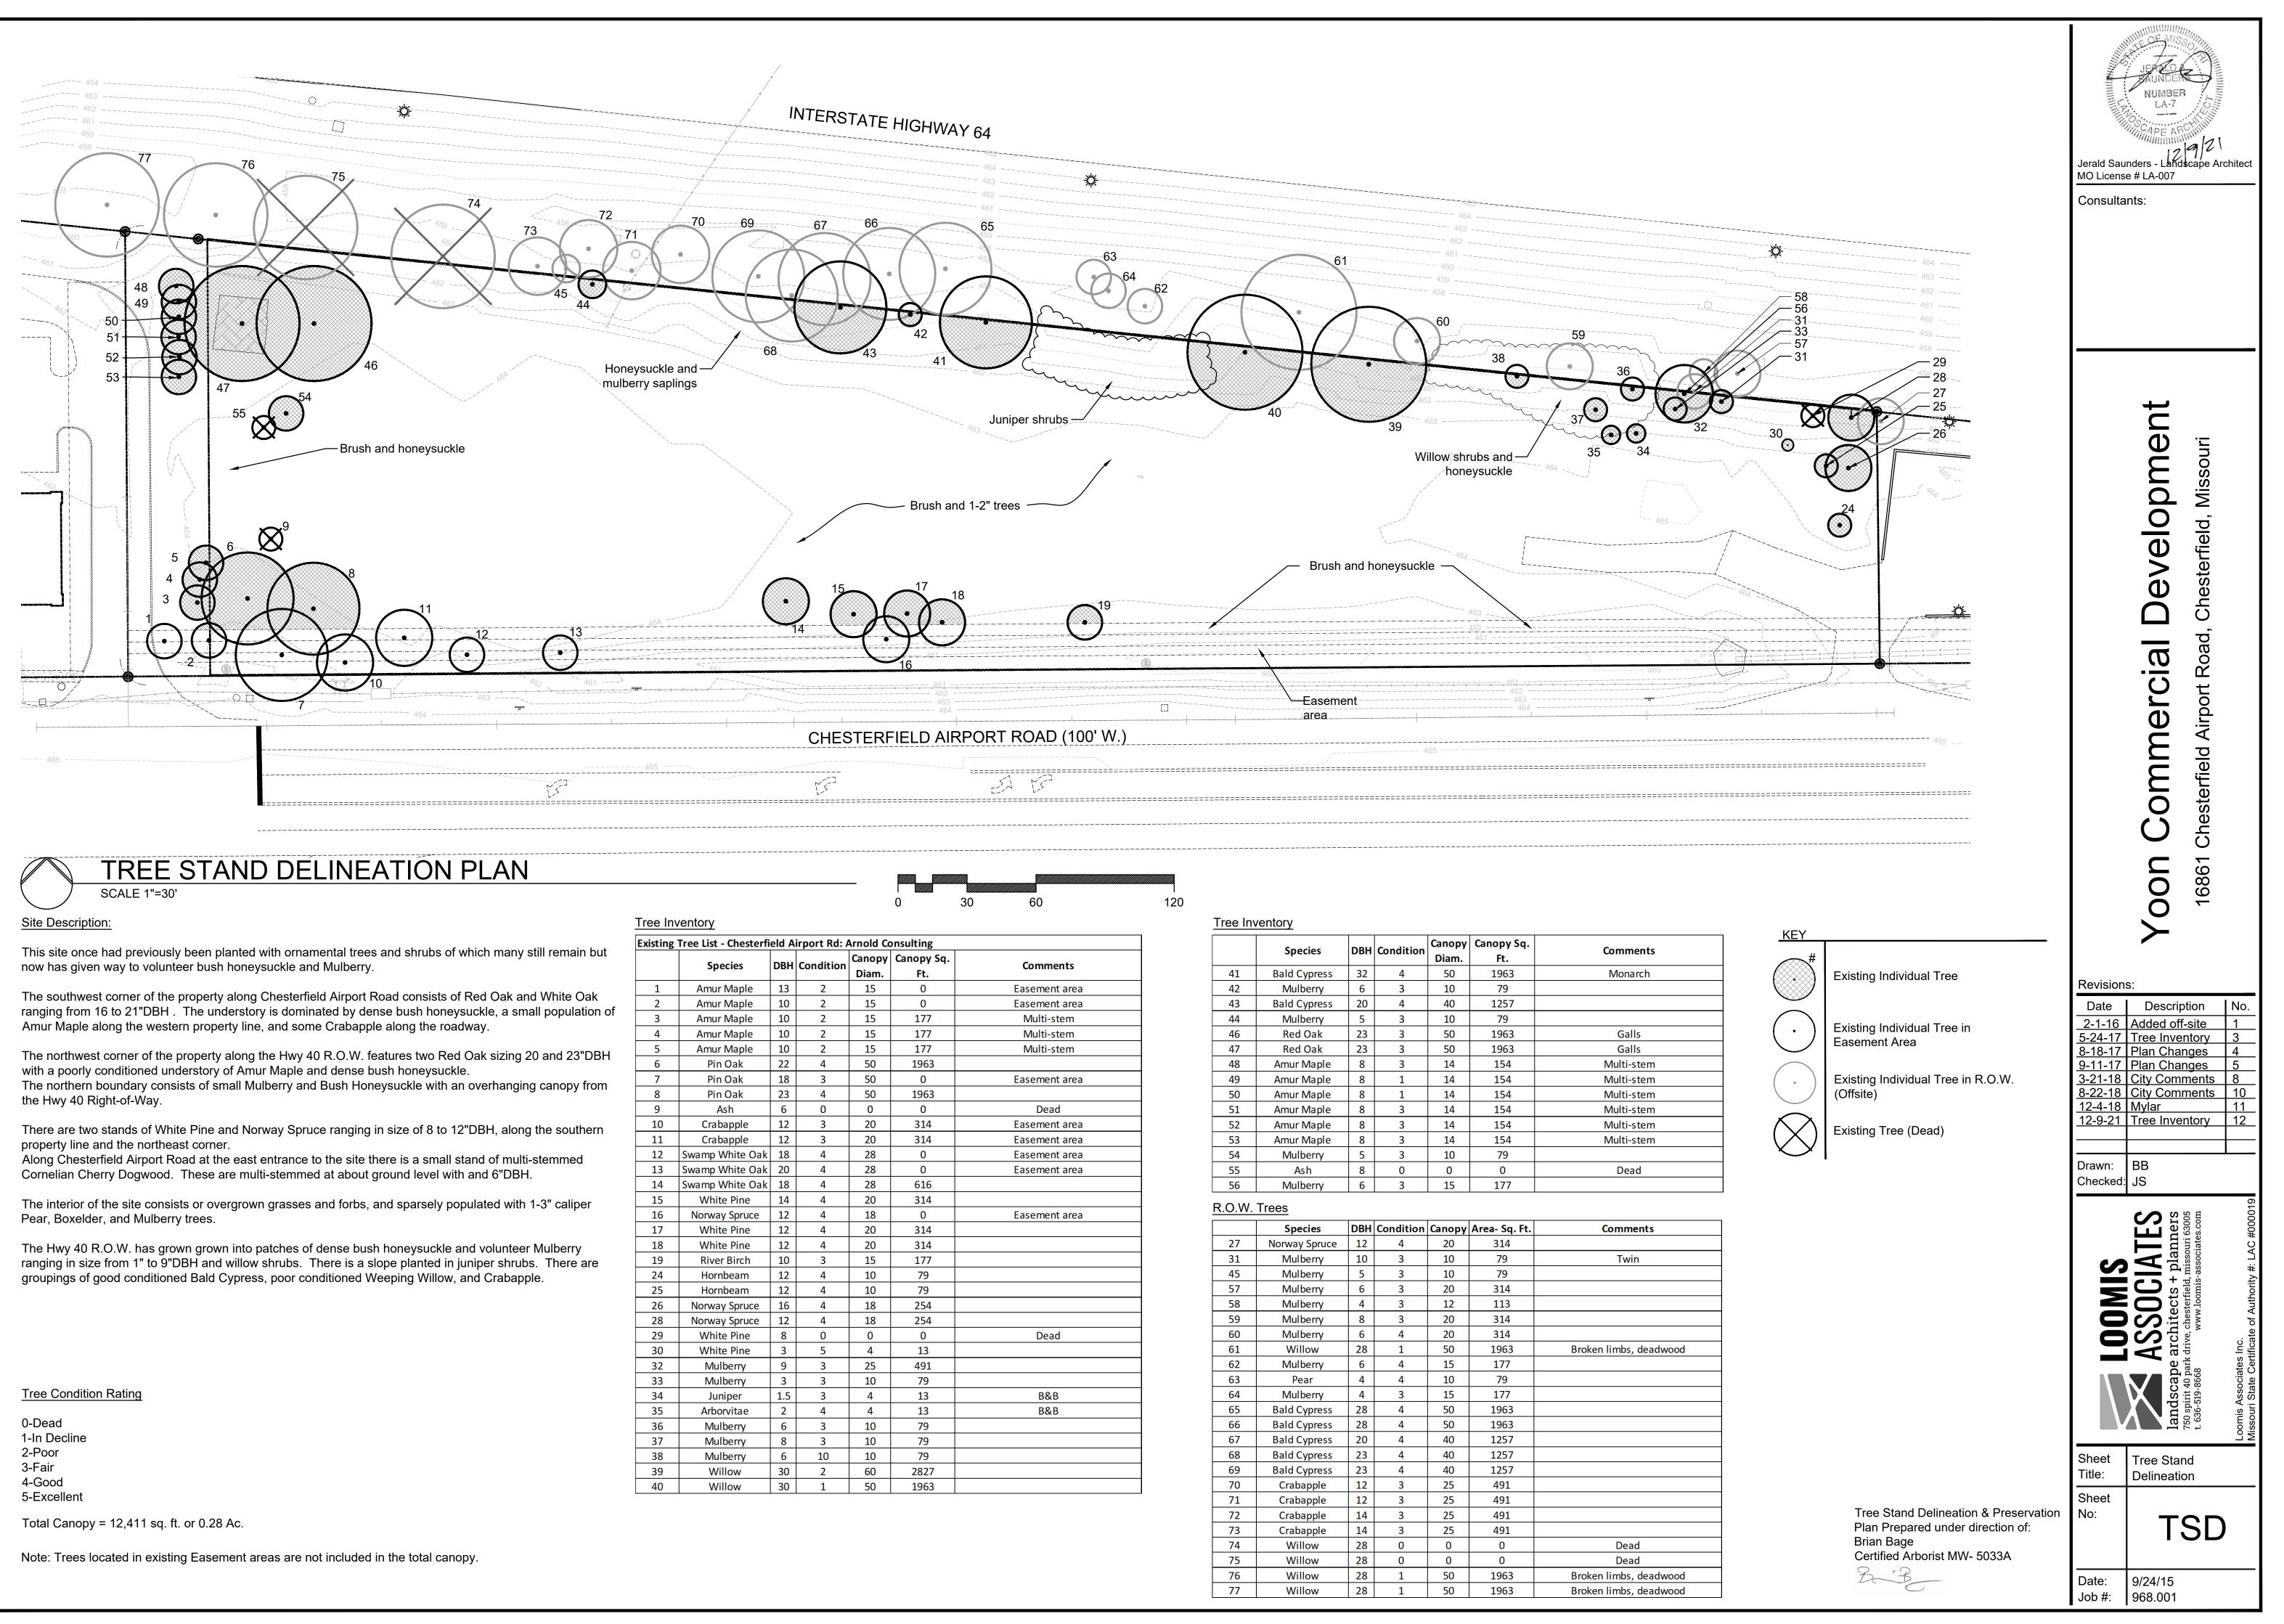

#### **II. Council Committee Reports**

- A. Planning and Public Works Committee Chairperson Dan Hurt, Ward III
  - Proposed Bill No. 3398 P.Z. 07-2021 15201 Conway Road (Chabad at Chesterfield) – An ordinance amending the Unified Development Code of the City of Chesterfield by changing the boundaries of the "R4" Residence District to "R-6" Residence District for a 1.01-acre tract of land located on the north side of Conway Road [P.Z. 07-2021 15201 Conway Road, 18S330742]. (Second Reading) Planning Commission recommends denial. Planning & Public Works Committee recommends denial. At the request of the Petitioner, action on Bill #3398 was held at the August 1, 2022 City Council meeting.
  - 2. Bill No. 3401 P.Z. 01-2022 Kemp Automobile Museum (Johnny Y Properties, LLC) An ordinance amending the Unified Development Code of the City of Chesterfield by changing the boundaries of an existing "PC" Planned Commercial District to a new "PC" Planned Commercial District for a 2.65-acre tract of land located on the south side of Interstate 64 east of Chesterfield Commons Drive (P.Z. 01-2022 Kemp Auto Museum [Johnny Y Properties LLC] 17T230190). (First Reading) Planning Commission recommends approval. Planning & Public Works Committee recommends approval.
  - 3. Next Meeting Thursday, September 08, 2022 (5:30pm)
- **B. Finance and Administration Committee** Chairperson Barbara McGuinness, Ward I
  - 1. Next Meeting Monday, September 12, 2022 (4:00pm) (CANCELLED)
- **C. Parks, Recreation and Arts Committee** Chairperson Gary Budoor, Ward IV

#### **IX. COUNCIL COMMITTEE REPORTS**

- A. Planning and Public Works Committee Chairperson Dan Hurt, Ward III
  - Proposed Bill No. 3398 P.Z. 07-2021 15201 Conway Road (Chabad at Chesterfield) – An ordinance amending the Unified Development Code of the City of Chesterfield by changing the boundaries of the "R4" Residence District to "R-6" Residence District for a 1.01-acre tract of land located on the north side of Conway Road [P.Z. 07-2021 15201 Conway Road, 18S330742]. (Second Reading) Planning Commission recommends denial. Planning & Public Works Committee recommends denial. At the request of the Petitioner, action on Bill #3398 was held at the August 1, 2022 City Council meeting.
  - Bill No. 3401 P.Z. 01-2022 Kemp Automobile Museum (Johnny Y Properties, LLC) – An ordinance amending the Unified Development Code of the City of Chesterfield by changing the boundaries of an existing "PC" Planned Commercial District to a new "PC" Planned Commercial District for a 2.65-acre tract of land located on the south side of Interstate 64 east of Chesterfield Commons Drive (P.Z. 01-2022 Kemp Auto Museum [Johnny Y Properties LLC] – 17T230190). (First Reading) Planning Commission recommends approval. Planning & Public Works Committee recommends approval.
  - 3. Next Meeting September 08, 2022 (5:30pm)
- **B. Finance and Administration Committee** Chairperson Barbara McGuinness, Ward I
  - 1. Next Meeting- Monday, September 12, 2022 (4:00pm) CANCELLED
- **C. Parks, Recreation and Arts Committee** Chairperson Gary Budoor, Ward IV
  - 1. Creative Arts Alliance Art Piece Recommendation Recommendation to replace the art piece Popsicle that is not available with a piece called Sun to Moon. Funds are already set aside in the Parks, Recreation and Arts Department annual budget for this twoyear lease. (Roll Call Vote)
  - **2. Eberwein Park Dam Reconstruction -** While executing the Eberwein Park Trail Reconstruction Project, Staff discovered that the dam on the west side of the pond in Eberwein Park is leaking. The dam and pond