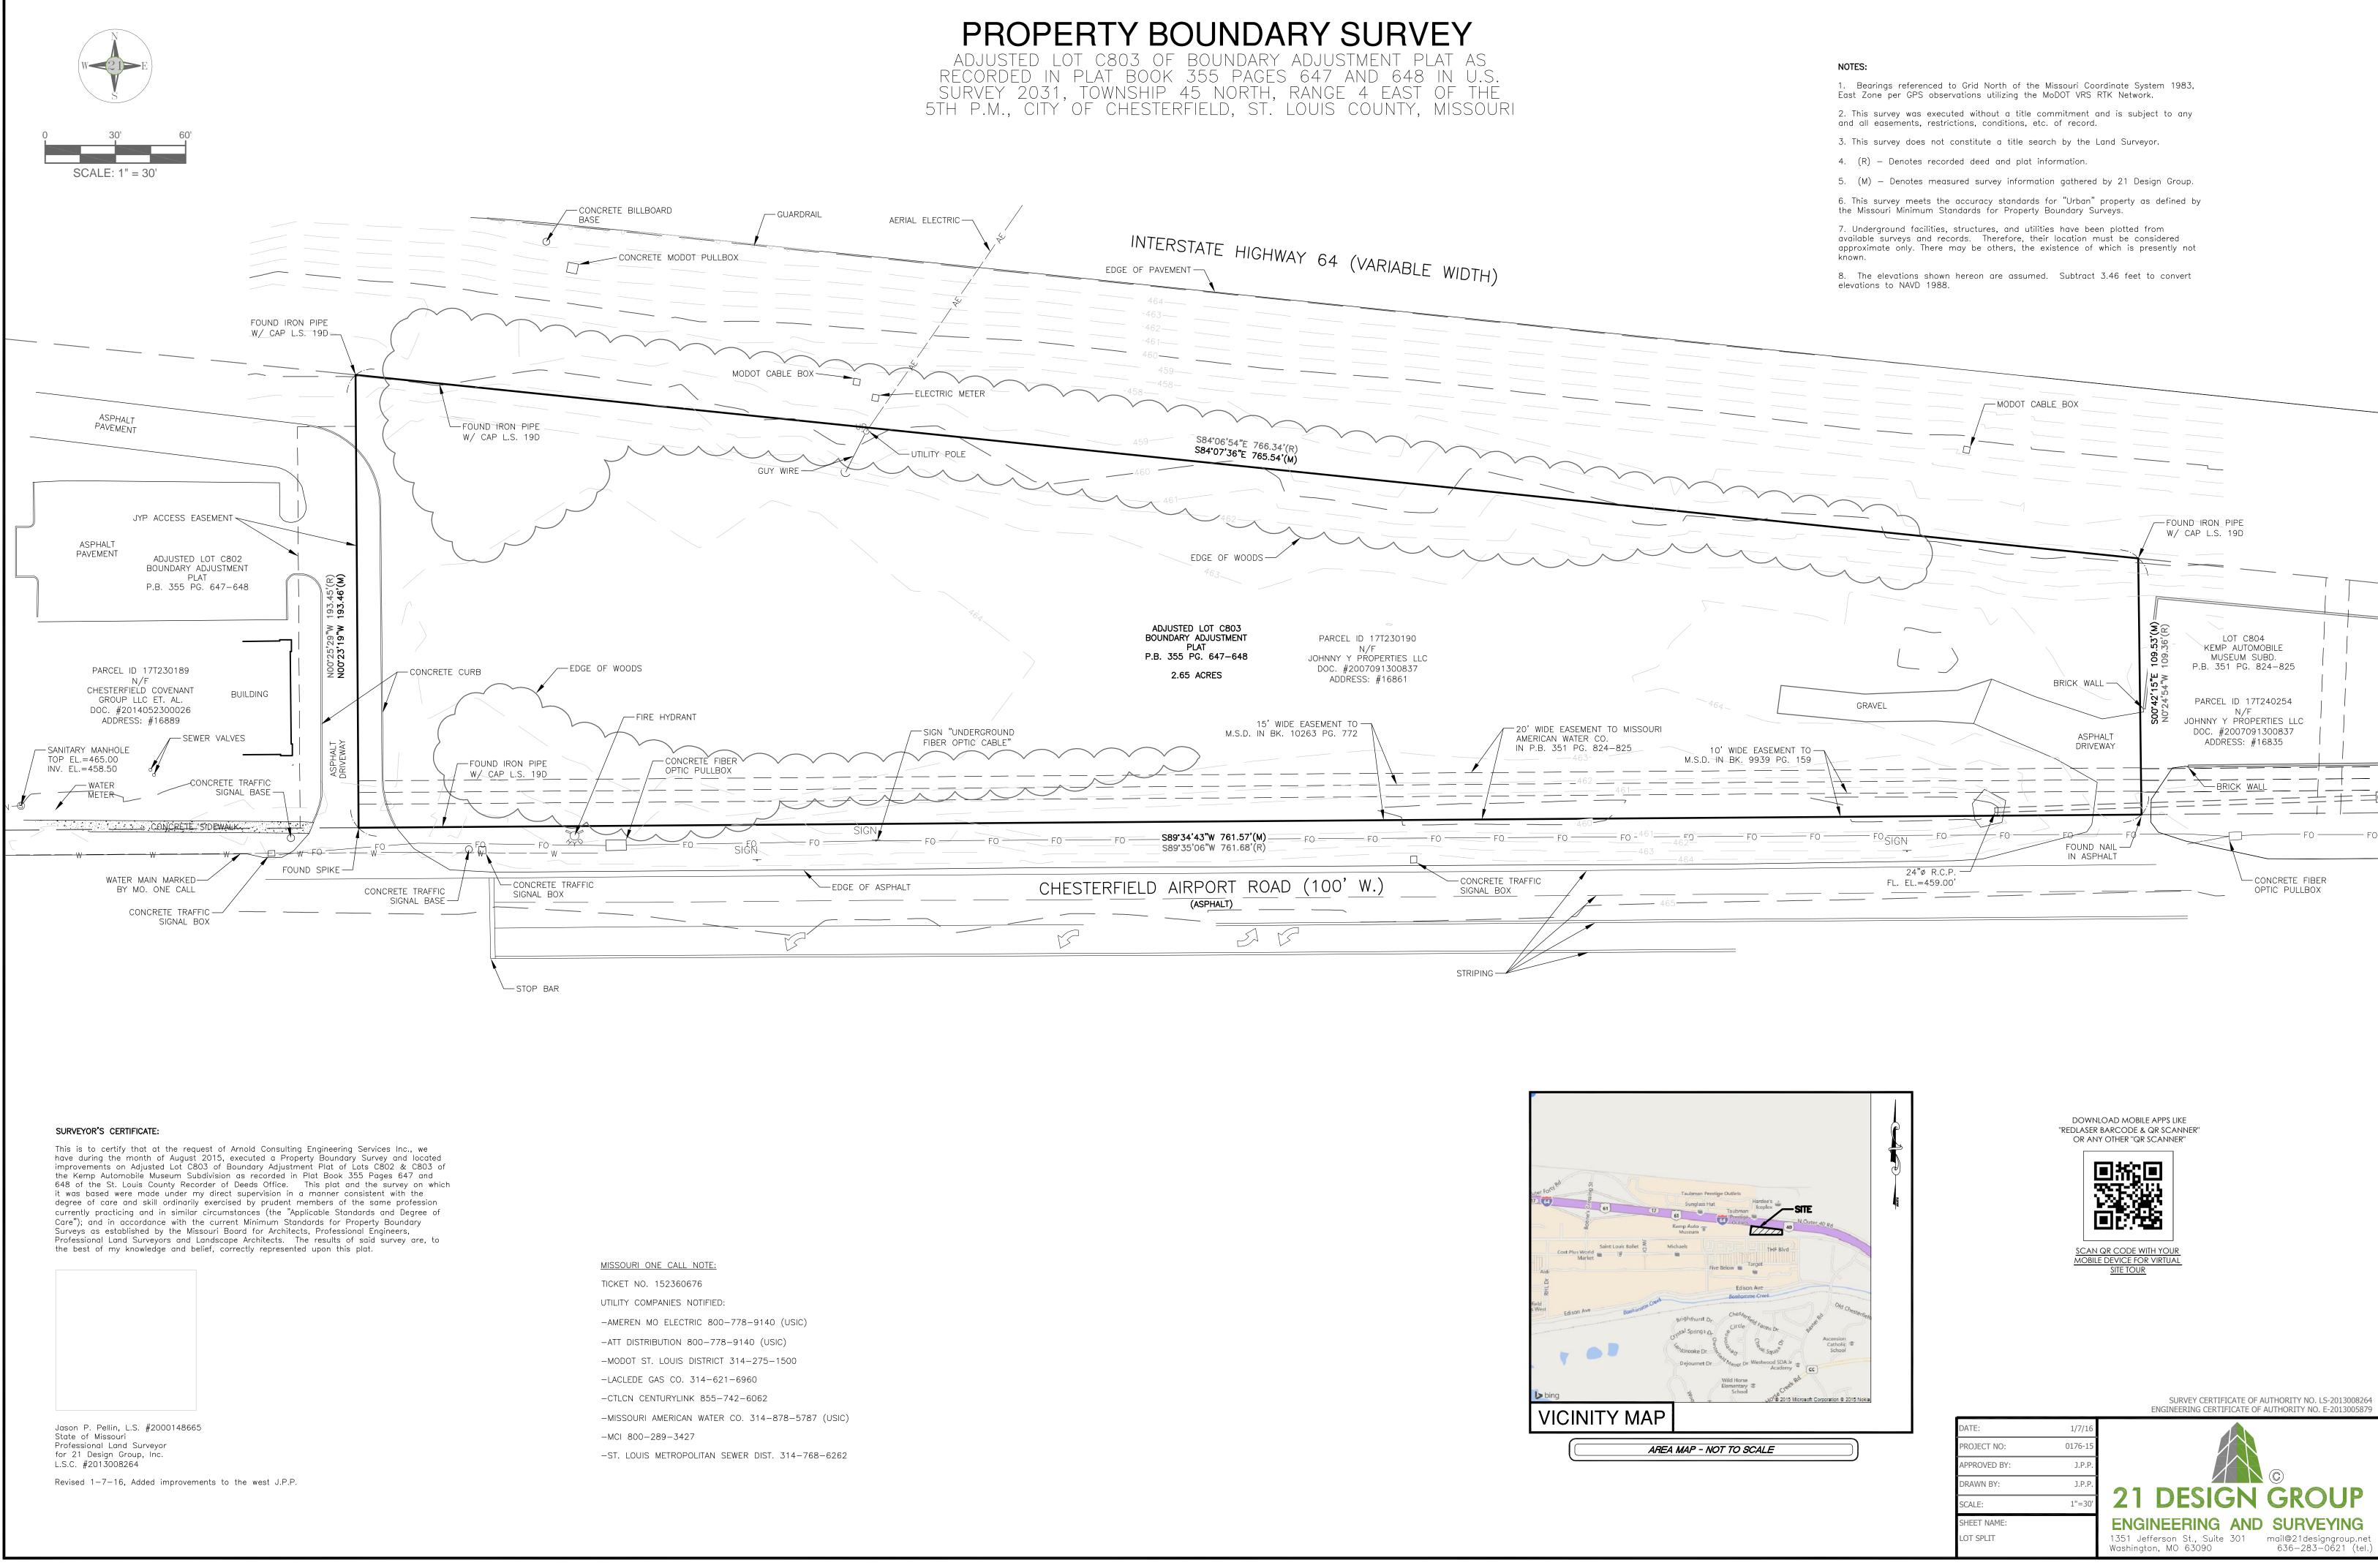

#### **II. Council Committee Reports**

- A. Planning and Public Works Committee Chairperson Dan Hurt, Ward III
  - Proposed Bill No. 3398 P.Z. 07-2021 15201 Conway Road (Chabad at Chesterfield) – An ordinance amending the Unified Development Code of the City of Chesterfield by changing the boundaries of the "R4" Residence District to "R-6" Residence District for a 1.01-acre tract of land located on the north side of Conway Road [P.Z. 07-2021 15201 Conway Road, 18S330742]. (Second Reading) Planning Commission recommends denial. Planning & Public Works Committee recommends denial. At the request of the Petitioner, action on Bill #3398 was held at the August 1, 2022 City Council meeting.
  - 2. Bill No. 3401 P.Z. 01-2022 Kemp Automobile Museum (Johnny Y Properties, LLC) An ordinance amending the Unified Development Code of the City of Chesterfield by changing the boundaries of an existing "PC" Planned Commercial District to a new "PC" Planned Commercial District for a 2.65-acre tract of land located on the south side of Interstate 64 east of Chesterfield Commons Drive (P.Z. 01-2022 Kemp Auto Museum [Johnny Y Properties LLC] 17T230190). (First Reading) Planning Commission recommends approval. Planning & Public Works Committee recommends approval.
  - 3. Next Meeting Thursday, September 08, 2022 (5:30pm)
- **B. Finance and Administration Committee** Chairperson Barbara McGuinness, Ward I
  - 1. Next Meeting Monday, September 12, 2022 (4:00pm) (CANCELLED)
- **C. Parks, Recreation and Arts Committee** Chairperson Gary Budoor, Ward IV

#### **IX. COUNCIL COMMITTEE REPORTS**

- A. Planning and Public Works Committee Chairperson Dan Hurt, Ward III
  - Proposed Bill No. 3398 P.Z. 07-2021 15201 Conway Road (Chabad at Chesterfield) – An ordinance amending the Unified Development Code of the City of Chesterfield by changing the boundaries of the "R4" Residence District to "R-6" Residence District for a 1.01-acre tract of land located on the north side of Conway Road [P.Z. 07-2021 15201 Conway Road, 18S330742]. (Second Reading) Planning Commission recommends denial. Planning & Public Works Committee recommends denial. At the request of the Petitioner, action on Bill #3398 was held at the August 1, 2022 City Council meeting.
  - Bill No. 3401 P.Z. 01-2022 Kemp Automobile Museum (Johnny Y Properties, LLC) – An ordinance amending the Unified Development Code of the City of Chesterfield by changing the boundaries of an existing "PC" Planned Commercial District to a new "PC" Planned Commercial District for a 2.65-acre tract of land located on the south side of Interstate 64 east of Chesterfield Commons Drive (P.Z. 01-2022 Kemp Auto Museum [Johnny Y Properties LLC] – 17T230190). (First Reading) Planning Commission recommends approval. Planning & Public Works Committee recommends approval.
  - 3. Next Meeting September 08, 2022 (5:30pm)
- **B. Finance and Administration Committee** Chairperson Barbara McGuinness, Ward I
  - 1. Next Meeting- Monday, September 12, 2022 (4:00pm) CANCELLED
- **C. Parks, Recreation and Arts Committee** Chairperson Gary Budoor, Ward IV
  - 1. Creative Arts Alliance Art Piece Recommendation Recommendation to replace the art piece Popsicle that is not available with a piece called Sun to Moon. Funds are already set aside in the Parks, Recreation and Arts Department annual budget for this twoyear lease. (Roll Call Vote)
  - **2. Eberwein Park Dam Reconstruction -** While executing the Eberwein Park Trail Reconstruction Project, Staff discovered that the dam on the west side of the pond in Eberwein Park is leaking. The dam and pond