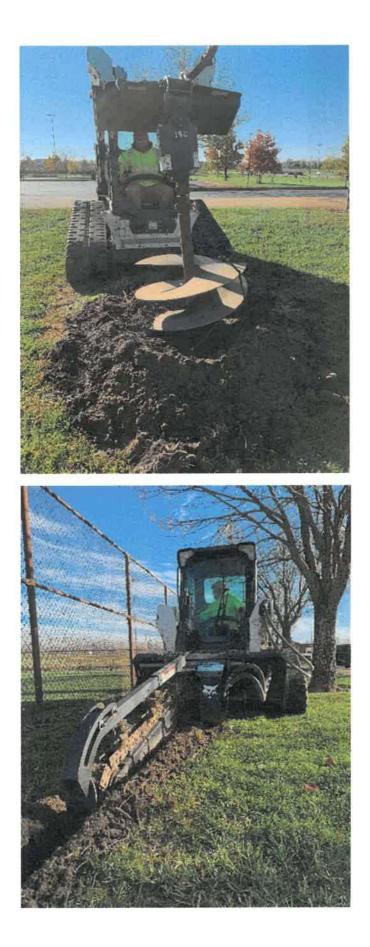

- 1. Creative Arts Alliance Art Piece Recommendation Recommendation to replace the art piece Popsicle that is not available with a piece called Sun to Moon. Funds are already set aside in the Parks, Recreation and Arts Department annual budget for this two-year lease. (Roll Call Vote)
- 2. Eberwein Park Dam Reconstruction While executing the Eberwein Park Trail Reconstruction Project, Staff discovered that the dam on the west side of the pond in Eberwein Park is leaking. The dam and pond requires remedial action to remove and reconstruct the dam, as well as to excavate the pond to a sustainable depth. The Parks, Recreation and Arts Committee concurred with the recommendation of Director of Public Works Jim Eckrich, to contract with Kozeny Wagner for these additional projects, in an amount not to exceed \$275,000. Funding for this additional work will require a transfer from Parks Fund – Fund Reserves. (Roll Call Vote)
- **3. Budget Transfer Track Skid Steer Replacement –** Recommendation to proceed with the replacement of a Track Skid Steer in the Parks Department in the amount of \$47,390, funded by an intra-departmental transfer using unused personnel expenditures. The Parks, Recreation and Arts Committee recommends approval. (Roll Call Vote)
- 4. Next Meeting Not yet scheduled
- D. Public Health and Safety Committee Chairperson Aaron Wahl, Ward II
  - Bill No. 3397 An ordinance amending the Municipal Ordinance, Chapter 210, Article II offenses concerning Tobacco to reflect the change to State Law legislating the minimum age of sale of all tobacco products to 21. (Second Reading) – Public Health and Safety Committee recommends approval.
  - 2. Next Meeting Not yet scheduled
- III. Report from the City Administrator & Other Items Requiring Action by City Council – Mike Geisel
  - A. Liquor License Request Mellow Mushroom Pizza (15525 Olive Blvd) – has requested a new liquor license for retail sale of all kinds of intoxicating liquor by the drink, to be consumed on premise, and Sunday sales. (Voice Vote)
  - B. Liquor License Request Bradley Fuel & Repair (14298 Ladue Rd) has requested a new liquor license for retail sale of all kinds of intoxicating liquor in original package not to be consumed on premise. (Voice Vote)

3. Budget Transfer - Track Skid Steer Replacement -

Recommendation to proceed with the replacement of a Track Skid Steer in the Parks Department in the amount of \$47,390, funded by an intra-departmental transfer using unused personnel expenditures. The Parks, Recreation and Arts Committee recommends approval. (Roll Call Vote)