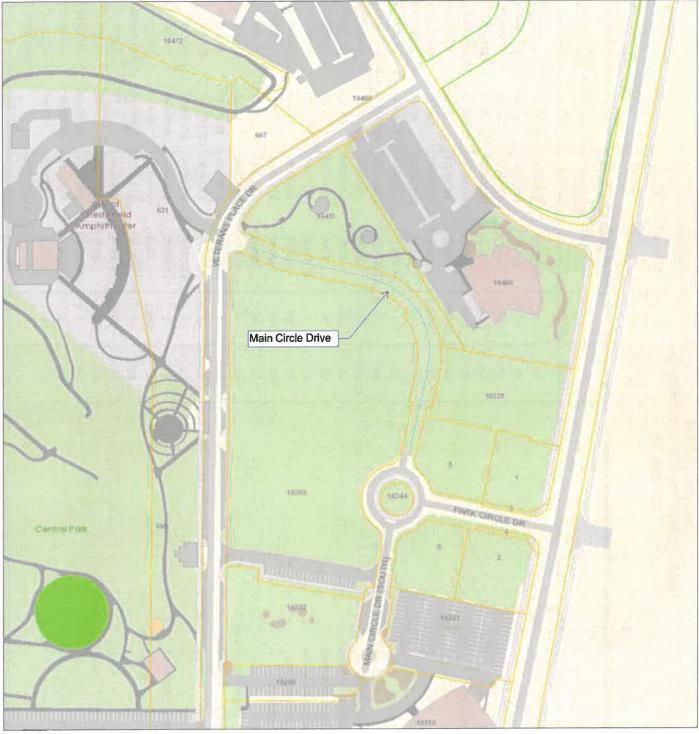

C. Bid Recommendation - Main Circle Drive Construction – Recommendation to accept the low bid submitted by RV Wagner Incorporated and to authorize the City Administrator to enter into an Agreement with RV Wagner Incorporated in an amount not to exceed \$598,000. The 2022 Budget includes \$1,597,379 in account 210-079-5480 for improvements to Central Park related to the 2020 property acquisition. This funding was generated through the 2020 Certificates of Participation Bond Issuance (2020 COP). Part of the improvements contemplated as part of the property acquisition include the extension of Main Circle Drive north from the roundabout to Veterans Place Drive. (Roll Call Vote) Department of Public Works recommends approval.

#### C. Bid Recommendation - Main Circle Drive Construction -

Recommendation to accept the low bid submitted by RV Wagner Incorporated and to authorize the City Administrator to enter into an Agreement with RV Wagner Incorporated in an amount not to exceed \$598,000. The 2022 Budget includes \$1,597,379 in account 210-079-5480 for improvements to Central Park related to the 2020 property acquisition. This funding was generated through the 2020 Certificates of Participation Bond Issuance (2020 COP). Part of the improvements contemplated as part of the property acquisition include the extension of Main Circle Drive north from the roundabout to Veterans Place Drive. (Roll Call Vote) Department of Public Works recommends approval.