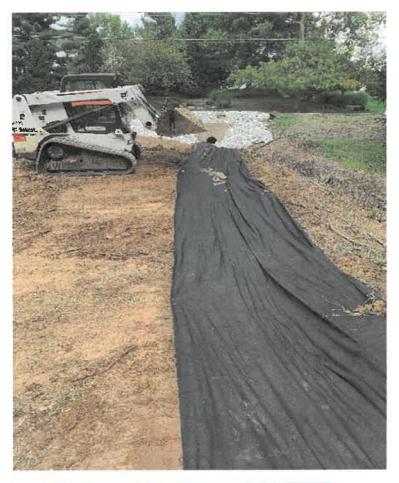

- 1. Creative Arts Alliance Art Piece Recommendation Recommendation to replace the art piece Popsicle that is not available with a piece called Sun to Moon. Funds are already set aside in the Parks, Recreation and Arts Department annual budget for this two-year lease. (Roll Call Vote)
- 2. Eberwein Park Dam Reconstruction While executing the Eberwein Park Trail Reconstruction Project, Staff discovered that the dam on the west side of the pond in Eberwein Park is leaking. The dam and pond requires remedial action to remove and reconstruct the dam, as well as to excavate the pond to a sustainable depth. The Parks, Recreation and Arts Committee concurred with the recommendation of Director of Public Works Jim Eckrich, to contract with Kozeny Wagner for these additional projects, in an amount not to exceed \$275,000. Funding for this additional work will require a transfer from Parks Fund – Fund Reserves. (Roll Call Vote)
- **3. Budget Transfer Track Skid Steer Replacement –** Recommendation to proceed with the replacement of a Track Skid Steer in the Parks Department in the amount of \$47,390, funded by an intra-departmental transfer using unused personnel expenditures. The Parks, Recreation and Arts Committee recommends approval. (Roll Call Vote)
- 4. Next Meeting Not yet scheduled
- D. Public Health and Safety Committee Chairperson Aaron Wahl, Ward II
  - Bill No. 3397 An ordinance amending the Municipal Ordinance, Chapter 210, Article II offenses concerning Tobacco to reflect the change to State Law legislating the minimum age of sale of all tobacco products to 21. (Second Reading) – Public Health and Safety Committee recommends approval.
  - 2. Next Meeting Not yet scheduled
- III. Report from the City Administrator & Other Items Requiring Action by City Council – Mike Geisel
  - A. Liquor License Request Mellow Mushroom Pizza (15525 Olive Blvd) – has requested a new liquor license for retail sale of all kinds of intoxicating liquor by the drink, to be consumed on premise, and Sunday sales. (Voice Vote)
  - B. Liquor License Request Bradley Fuel & Repair (14298 Ladue Rd) has requested a new liquor license for retail sale of all kinds of intoxicating liquor in original package not to be consumed on premise. (Voice Vote)

requires remedial action to remove and reconstruct the dam, as well as to excavate the pond to a sustainable depth. The Parks, Recreation and Arts Committee concurred with the recommendation of Director of Public Works Jim Eckrich, to contract with Kozeny Wagner for these additional projects, in an amount not to exceed \$275,000. Funding for this additional work will require a transfer from Parks Fund – Fund Reserves. **(Roll Call Vote)** 