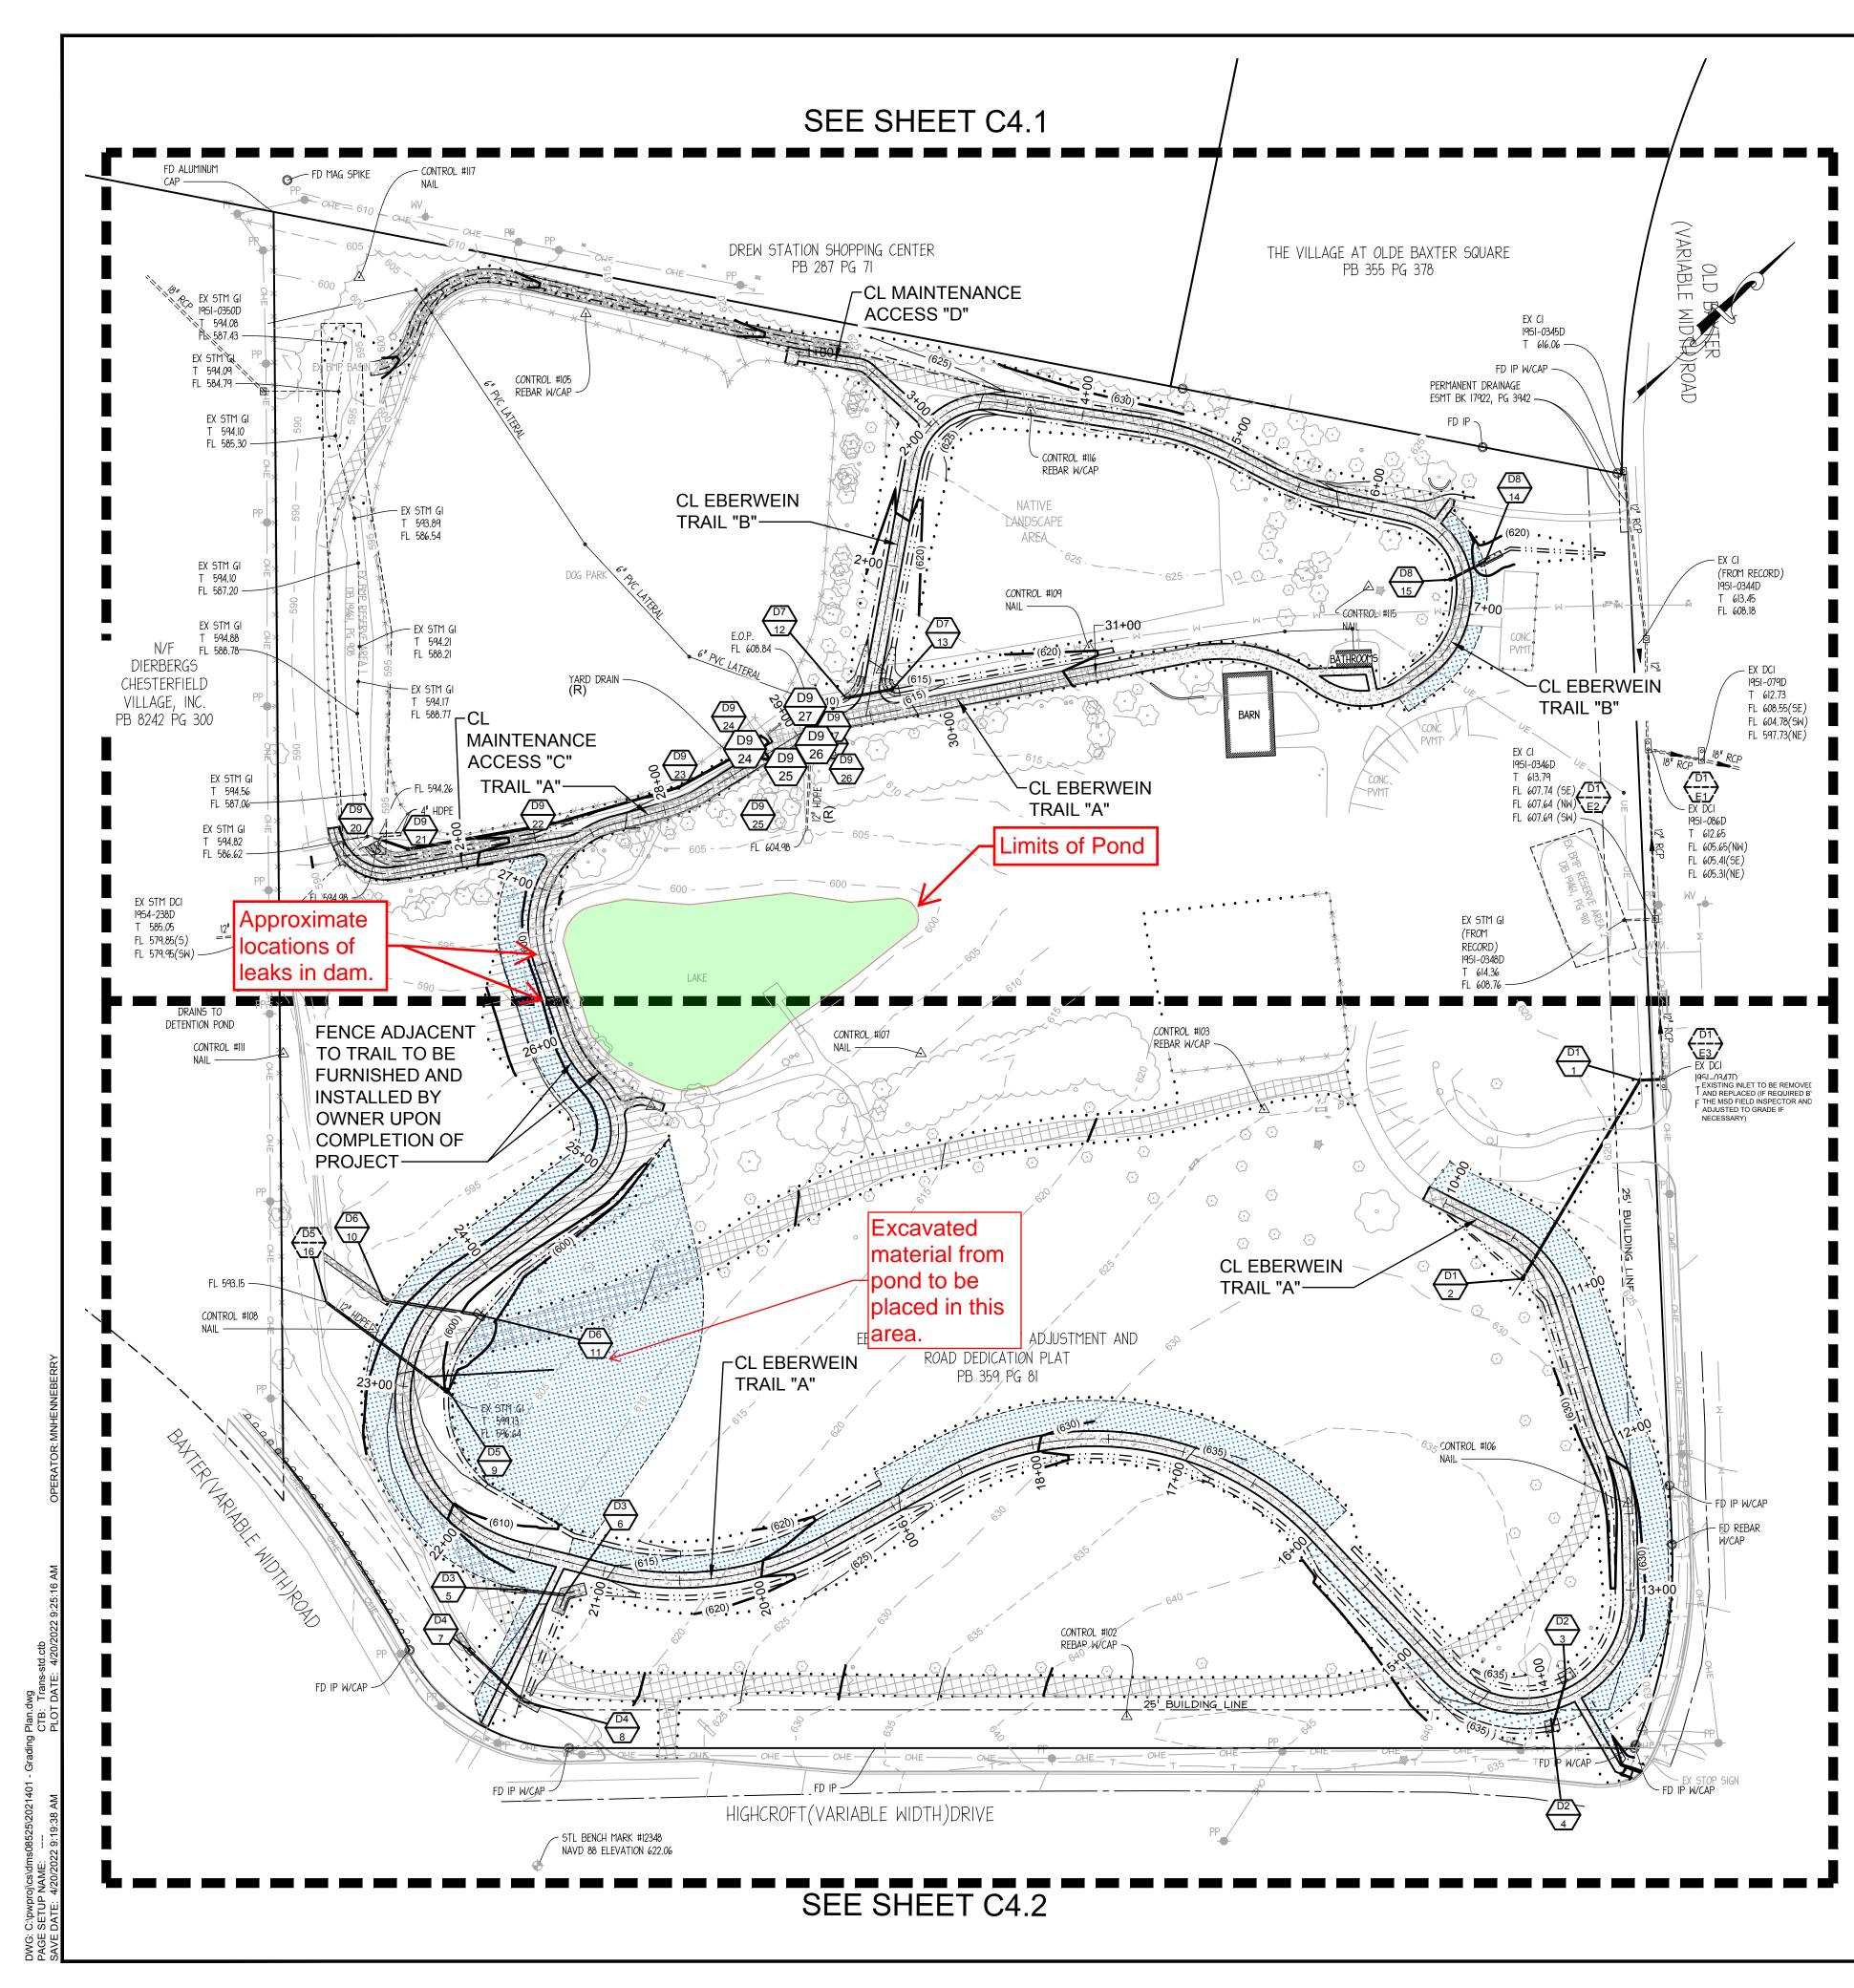

- 1. Creative Arts Alliance Art Piece Recommendation Recommendation to replace the art piece Popsicle that is not available with a piece called Sun to Moon. Funds are already set aside in the Parks, Recreation and Arts Department annual budget for this two-year lease. (Roll Call Vote)
- 2. Eberwein Park Dam Reconstruction While executing the Eberwein Park Trail Reconstruction Project, Staff discovered that the dam on the west side of the pond in Eberwein Park is leaking. The dam and pond requires remedial action to remove and reconstruct the dam, as well as to excavate the pond to a sustainable depth. The Parks, Recreation and Arts Committee concurred with the recommendation of Director of Public Works Jim Eckrich, to contract with Kozeny Wagner for these additional projects, in an amount not to exceed \$275,000. Funding for this additional work will require a transfer from Parks Fund – Fund Reserves. (Roll Call Vote)
- **3. Budget Transfer Track Skid Steer Replacement –** Recommendation to proceed with the replacement of a Track Skid Steer in the Parks Department in the amount of \$47,390, funded by an intra-departmental transfer using unused personnel expenditures. The Parks, Recreation and Arts Committee recommends approval. (Roll Call Vote)
- 4. Next Meeting Not yet scheduled
- D. Public Health and Safety Committee Chairperson Aaron Wahl, Ward II
  - Bill No. 3397 An ordinance amending the Municipal Ordinance, Chapter 210, Article II offenses concerning Tobacco to reflect the change to State Law legislating the minimum age of sale of all tobacco products to 21. (Second Reading) – Public Health and Safety Committee recommends approval.
  - 2. Next Meeting Not yet scheduled
- III. Report from the City Administrator & Other Items Requiring Action by City Council – Mike Geisel
  - A. Liquor License Request Mellow Mushroom Pizza (15525 Olive Blvd) – has requested a new liquor license for retail sale of all kinds of intoxicating liquor by the drink, to be consumed on premise, and Sunday sales. (Voice Vote)
  - B. Liquor License Request Bradley Fuel & Repair (14298 Ladue Rd) has requested a new liquor license for retail sale of all kinds of intoxicating liquor in original package not to be consumed on premise. (Voice Vote)

requires remedial action to remove and reconstruct the dam, as well as to excavate the pond to a sustainable depth. The Parks, Recreation and Arts Committee concurred with the recommendation of Director of Public Works Jim Eckrich, to contract with Kozeny Wagner for these additional projects, in an amount not to exceed \$275,000. Funding for this additional work will require a transfer from Parks Fund – Fund Reserves. **(Roll Call Vote)** 