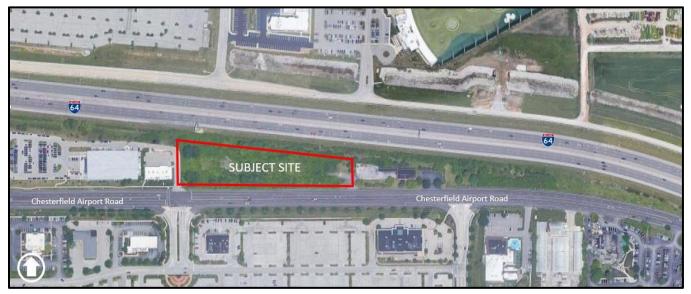

#### **II. Council Committee Reports**

- A. Planning and Public Works Committee Chairperson Dan Hurt, Ward III
  - Proposed Bill No. 3398 P.Z. 07-2021 15201 Conway Road (Chabad at Chesterfield) – An ordinance amending the Unified Development Code of the City of Chesterfield by changing the boundaries of the "R4" Residence District to "R-6" Residence District for a 1.01-acre tract of land located on the north side of Conway Road [P.Z. 07-2021 15201 Conway Road, 18S330742]. (Second Reading) Planning Commission recommends denial. Planning & Public Works Committee recommends denial. At the request of the Petitioner, action on Bill #3398 was held at the August 1, 2022 City Council meeting.
  - 2. Bill No. 3401 P.Z. 01-2022 Kemp Automobile Museum (Johnny Y Properties, LLC) An ordinance amending the Unified Development Code of the City of Chesterfield by changing the boundaries of an existing "PC" Planned Commercial District to a new "PC" Planned Commercial District for a 2.65-acre tract of land located on the south side of Interstate 64 east of Chesterfield Commons Drive (P.Z. 01-2022 Kemp Auto Museum [Johnny Y Properties LLC] 17T230190). (First Reading) Planning Commission recommends approval. Planning & Public Works Committee recommends approval.
  - 3. Next Meeting Thursday, September 08, 2022 (5:30pm)
- **B. Finance and Administration Committee** Chairperson Barbara McGuinness, Ward I
  - 1. Next Meeting Monday, September 12, 2022 (4:00pm) (CANCELLED)
- **C. Parks, Recreation and Arts Committee** Chairperson Gary Budoor, Ward IV

#### **IX. COUNCIL COMMITTEE REPORTS**

- A. Planning and Public Works Committee Chairperson Dan Hurt, Ward III
  - Proposed Bill No. 3398 P.Z. 07-2021 15201 Conway Road (Chabad at Chesterfield) – An ordinance amending the Unified Development Code of the City of Chesterfield by changing the boundaries of the "R4" Residence District to "R-6" Residence District for a 1.01-acre tract of land located on the north side of Conway Road [P.Z. 07-2021 15201 Conway Road, 18S330742]. (Second Reading) Planning Commission recommends denial. Planning & Public Works Committee recommends denial. At the request of the Petitioner, action on Bill #3398 was held at the August 1, 2022 City Council meeting.
  - Bill No. 3401 P.Z. 01-2022 Kemp Automobile Museum (Johnny Y Properties, LLC) – An ordinance amending the Unified Development Code of the City of Chesterfield by changing the boundaries of an existing "PC" Planned Commercial District to a new "PC" Planned Commercial District for a 2.65-acre tract of land located on the south side of Interstate 64 east of Chesterfield Commons Drive (P.Z. 01-2022 Kemp Auto Museum [Johnny Y Properties LLC] – 17T230190). (First Reading) Planning Commission recommends approval. Planning & Public Works Committee recommends approval.
  - 3. Next Meeting September 08, 2022 (5:30pm)
- **B. Finance and Administration Committee** Chairperson Barbara McGuinness, Ward I
  - 1. Next Meeting- Monday, September 12, 2022 (4:00pm) CANCELLED
- **C. Parks, Recreation and Arts Committee** Chairperson Gary Budoor, Ward IV
  - 1. Creative Arts Alliance Art Piece Recommendation Recommendation to replace the art piece Popsicle that is not available with a piece called Sun to Moon. Funds are already set aside in the Parks, Recreation and Arts Department annual budget for this twoyear lease. (Roll Call Vote)
  - **2. Eberwein Park Dam Reconstruction -** While executing the Eberwein Park Trail Reconstruction Project, Staff discovered that the dam on the west side of the pond in Eberwein Park is leaking. The dam and pond