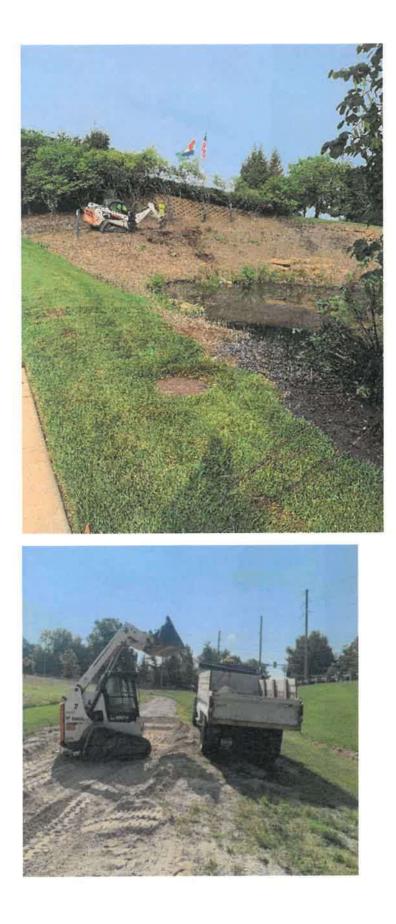

- 1. Creative Arts Alliance Art Piece Recommendation Recommendation to replace the art piece Popsicle that is not available with a piece called Sun to Moon. Funds are already set aside in the Parks, Recreation and Arts Department annual budget for this two-year lease. (Roll Call Vote)
- 2. Eberwein Park Dam Reconstruction While executing the Eberwein Park Trail Reconstruction Project, Staff discovered that the dam on the west side of the pond in Eberwein Park is leaking. The dam and pond requires remedial action to remove and reconstruct the dam, as well as to excavate the pond to a sustainable depth. The Parks, Recreation and Arts Committee concurred with the recommendation of Director of Public Works Jim Eckrich, to contract with Kozeny Wagner for these additional projects, in an amount not to exceed \$275,000. Funding for this additional work will require a transfer from Parks Fund – Fund Reserves. (Roll Call Vote)
- **3. Budget Transfer Track Skid Steer Replacement –** Recommendation to proceed with the replacement of a Track Skid Steer in the Parks Department in the amount of \$47,390, funded by an intra-departmental transfer using unused personnel expenditures. The Parks, Recreation and Arts Committee recommends approval. (Roll Call Vote)
- 4. Next Meeting Not yet scheduled
- D. Public Health and Safety Committee Chairperson Aaron Wahl, Ward II
  - Bill No. 3397 An ordinance amending the Municipal Ordinance, Chapter 210, Article II offenses concerning Tobacco to reflect the change to State Law legislating the minimum age of sale of all tobacco products to 21. (Second Reading) – Public Health and Safety Committee recommends approval.
  - 2. Next Meeting Not yet scheduled
- III. Report from the City Administrator & Other Items Requiring Action by City Council – Mike Geisel
  - A. Liquor License Request Mellow Mushroom Pizza (15525 Olive Blvd) – has requested a new liquor license for retail sale of all kinds of intoxicating liquor by the drink, to be consumed on premise, and Sunday sales. (Voice Vote)
  - B. Liquor License Request Bradley Fuel & Repair (14298 Ladue Rd) has requested a new liquor license for retail sale of all kinds of intoxicating liquor in original package not to be consumed on premise. (Voice Vote)

requires remedial action to remove and reconstruct the dam, as well as to excavate the pond to a sustainable depth. The Parks, Recreation and Arts Committee concurred with the recommendation of Director of Public Works Jim Eckrich, to contract with Kozeny Wagner for these additional projects, in an amount not to exceed \$275,000. Funding for this additional work will require a transfer from Parks Fund – Fund Reserves. **(Roll Call Vote)** 