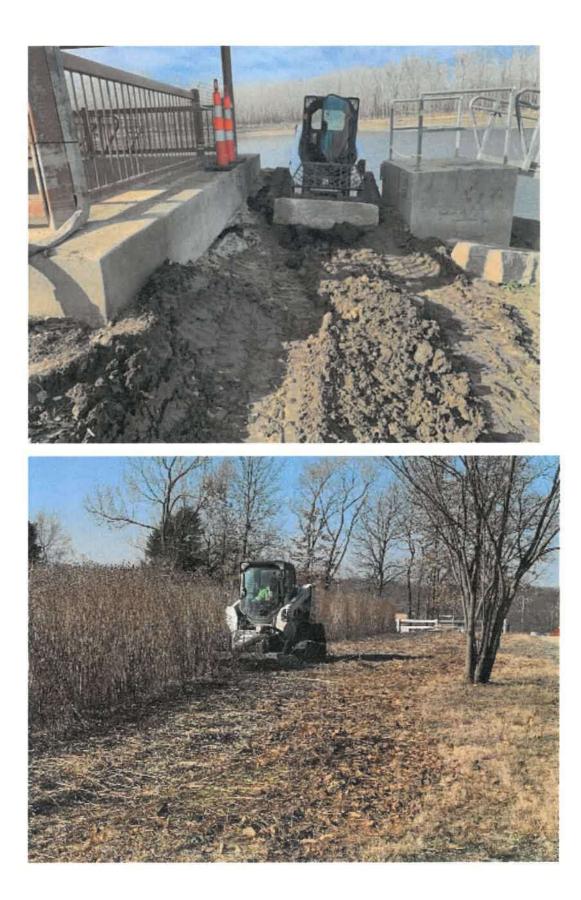

- 1. Creative Arts Alliance Art Piece Recommendation Recommendation to replace the art piece Popsicle that is not available with a piece called Sun to Moon. Funds are already set aside in the Parks, Recreation and Arts Department annual budget for this two-year lease. (Roll Call Vote)
- 2. Eberwein Park Dam Reconstruction While executing the Eberwein Park Trail Reconstruction Project, Staff discovered that the dam on the west side of the pond in Eberwein Park is leaking. The dam and pond requires remedial action to remove and reconstruct the dam, as well as to excavate the pond to a sustainable depth. The Parks, Recreation and Arts Committee concurred with the recommendation of Director of Public Works Jim Eckrich, to contract with Kozeny Wagner for these additional projects, in an amount not to exceed \$275,000. Funding for this additional work will require a transfer from Parks Fund – Fund Reserves. (Roll Call Vote)
- **3. Budget Transfer Track Skid Steer Replacement –** Recommendation to proceed with the replacement of a Track Skid Steer in the Parks Department in the amount of \$47,390, funded by an intra-departmental transfer using unused personnel expenditures. The Parks, Recreation and Arts Committee recommends approval. (Roll Call Vote)
- 4. Next Meeting Not yet scheduled
- D. Public Health and Safety Committee Chairperson Aaron Wahl, Ward II
  - Bill No. 3397 An ordinance amending the Municipal Ordinance, Chapter 210, Article II offenses concerning Tobacco to reflect the change to State Law legislating the minimum age of sale of all tobacco products to 21. (Second Reading) – Public Health and Safety Committee recommends approval.
  - 2. Next Meeting Not yet scheduled
- III. Report from the City Administrator & Other Items Requiring Action by City Council – Mike Geisel
  - A. Liquor License Request Mellow Mushroom Pizza (15525 Olive Blvd) – has requested a new liquor license for retail sale of all kinds of intoxicating liquor by the drink, to be consumed on premise, and Sunday sales. (Voice Vote)
  - B. Liquor License Request Bradley Fuel & Repair (14298 Ladue Rd) has requested a new liquor license for retail sale of all kinds of intoxicating liquor in original package not to be consumed on premise. (Voice Vote)

requires remedial action to remove and reconstruct the dam, as well as to excavate the pond to a sustainable depth. The Parks, Recreation and Arts Committee concurred with the recommendation of Director of Public Works Jim Eckrich, to contract with Kozeny Wagner for these additional projects, in an amount not to exceed \$275,000. Funding for this additional work will require a transfer from Parks Fund – Fund Reserves. **(Roll Call Vote)** 