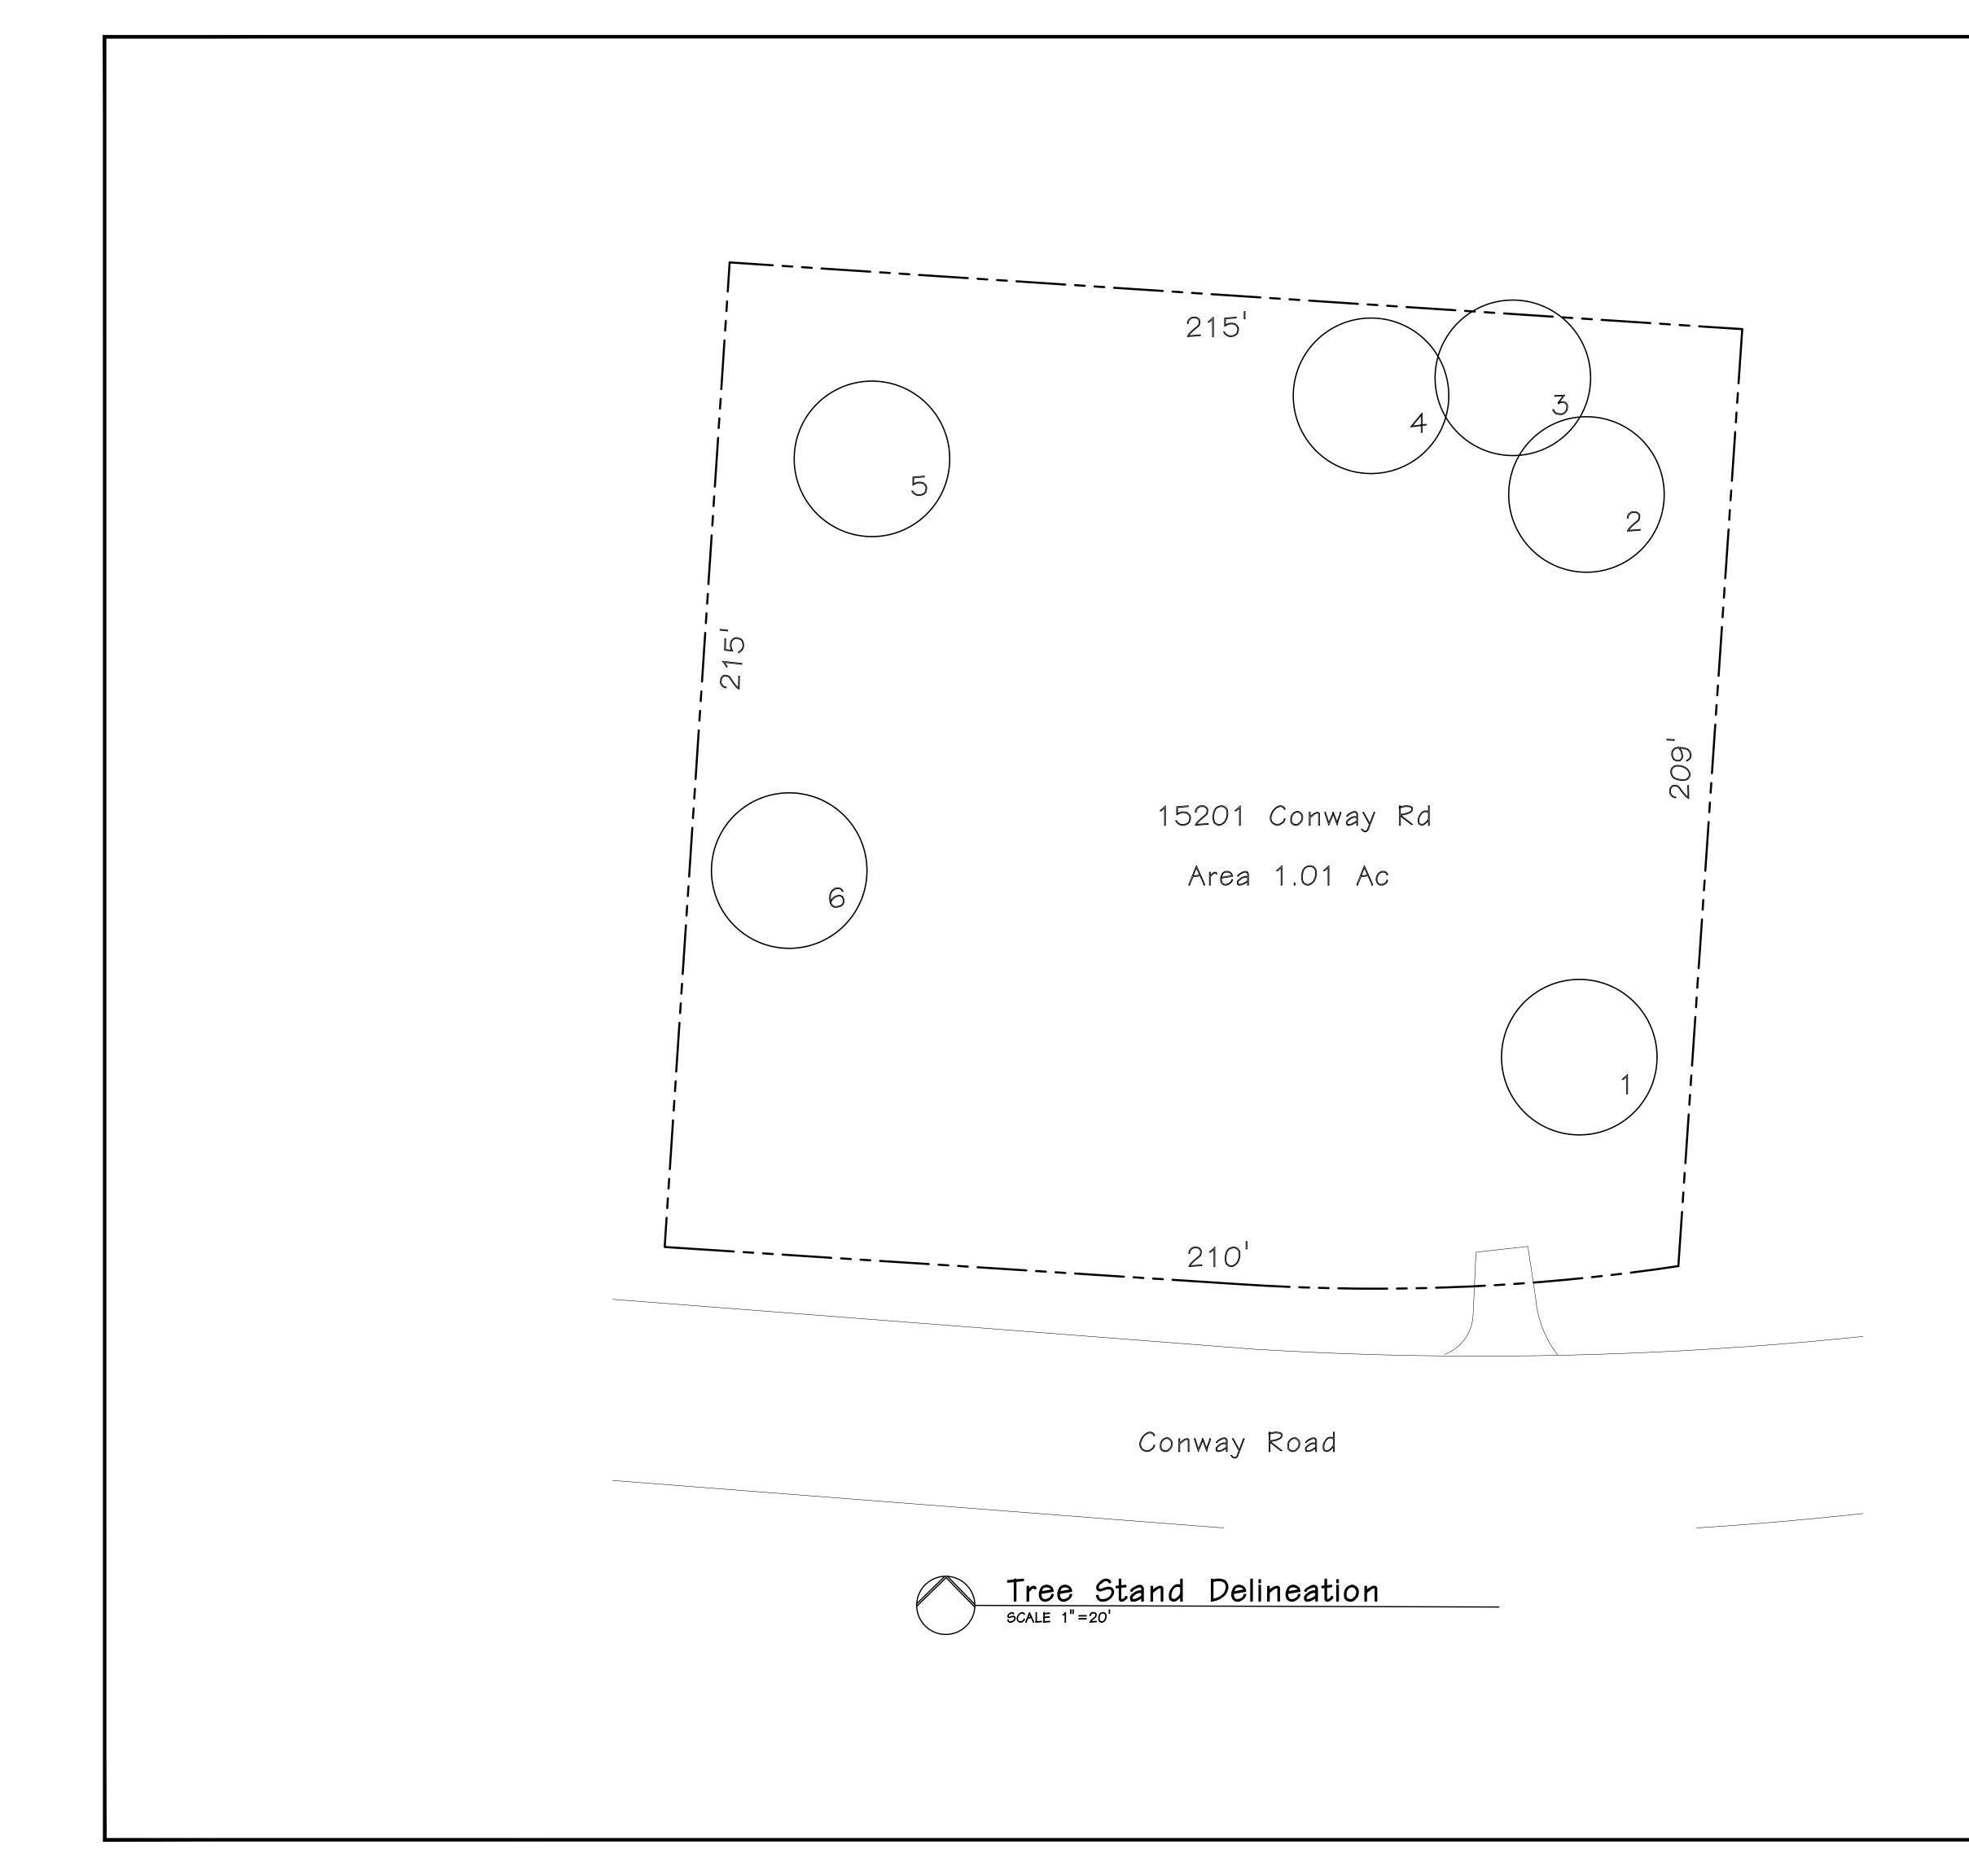

#### **II. Council Committee Reports**

- A. Planning and Public Works Committee Chairperson Dan Hurt, Ward III
  - Proposed Bill No. 3398 P.Z. 07-2021 15201 Conway Road (Chabad at Chesterfield) – An ordinance amending the Unified Development Code of the City of Chesterfield by changing the boundaries of the "R4" Residence District to "R-6" Residence District for a 1.01-acre tract of land located on the north side of Conway Road [P.Z. 07-2021 15201 Conway Road, 18S330742]. (Second Reading) Planning Commission recommends denial. Planning & Public Works Committee recommends denial. At the request of the Petitioner, action on Bill #3398 was held at the August 1, 2022 City Council meeting.
  - 2. Bill No. 3401 P.Z. 01-2022 Kemp Automobile Museum (Johnny Y Properties, LLC) An ordinance amending the Unified Development Code of the City of Chesterfield by changing the boundaries of an existing "PC" Planned Commercial District to a new "PC" Planned Commercial District for a 2.65-acre tract of land located on the south side of Interstate 64 east of Chesterfield Commons Drive (P.Z. 01-2022 Kemp Auto Museum [Johnny Y Properties LLC] 17T230190). (First Reading) Planning Commission recommends approval. Planning & Public Works Committee recommends approval.
  - 3. Next Meeting Thursday, September 08, 2022 (5:30pm)
- **B. Finance and Administration Committee** Chairperson Barbara McGuinness, Ward I
  - 1. Next Meeting Monday, September 12, 2022 (4:00pm) (CANCELLED)
- **C. Parks, Recreation and Arts Committee** Chairperson Gary Budoor, Ward IV

#### **IX. COUNCIL COMMITTEE REPORTS**

- A. Planning and Public Works Committee Chairperson Dan Hurt, Ward III
  - Proposed Bill No. 3398 P.Z. 07-2021 15201 Conway Road (Chabad at Chesterfield) – An ordinance amending the Unified Development Code of the City of Chesterfield by changing the boundaries of the "R4" Residence District to "R-6" Residence District for a 1.01-acre tract of land located on the north side of Conway Road [P.Z. 07-2021 15201 Conway Road, 18S330742]. (Second Reading) Planning Commission recommends denial. Planning & Public Works Committee recommends denial. At the request of the Petitioner, action on Bill #3398 was held at the August 1, 2022 City Council meeting.
  - Bill No. 3401 P.Z. 01-2022 Kemp Automobile Museum (Johnny Y Properties, LLC) – An ordinance amending the Unified Development Code of the City of Chesterfield by changing the boundaries of an existing "PC" Planned Commercial District to a new "PC" Planned Commercial District for a 2.65-acre tract of land located on the south side of Interstate 64 east of Chesterfield Commons Drive (P.Z. 01-2022 Kemp Auto Museum [Johnny Y Properties LLC] – 17T230190). (First Reading) Planning Commission recommends approval. Planning & Public Works Committee recommends approval.
  - 3. Next Meeting September 08, 2022 (5:30pm)
- **B. Finance and Administration Committee** Chairperson Barbara McGuinness, Ward I
  - 1. Next Meeting- Monday, September 12, 2022 (4:00pm) CANCELLED
- **C. Parks, Recreation and Arts Committee** Chairperson Gary Budoor, Ward IV
  - 1. Creative Arts Alliance Art Piece Recommendation Recommendation to replace the art piece Popsicle that is not available with a piece called Sun to Moon. Funds are already set aside in the Parks, Recreation and Arts Department annual budget for this twoyear lease. (Roll Call Vote)
  - **2. Eberwein Park Dam Reconstruction -** While executing the Eberwein Park Trail Reconstruction Project, Staff discovered that the dam on the west side of the pond in Eberwein Park is leaking. The dam and pond