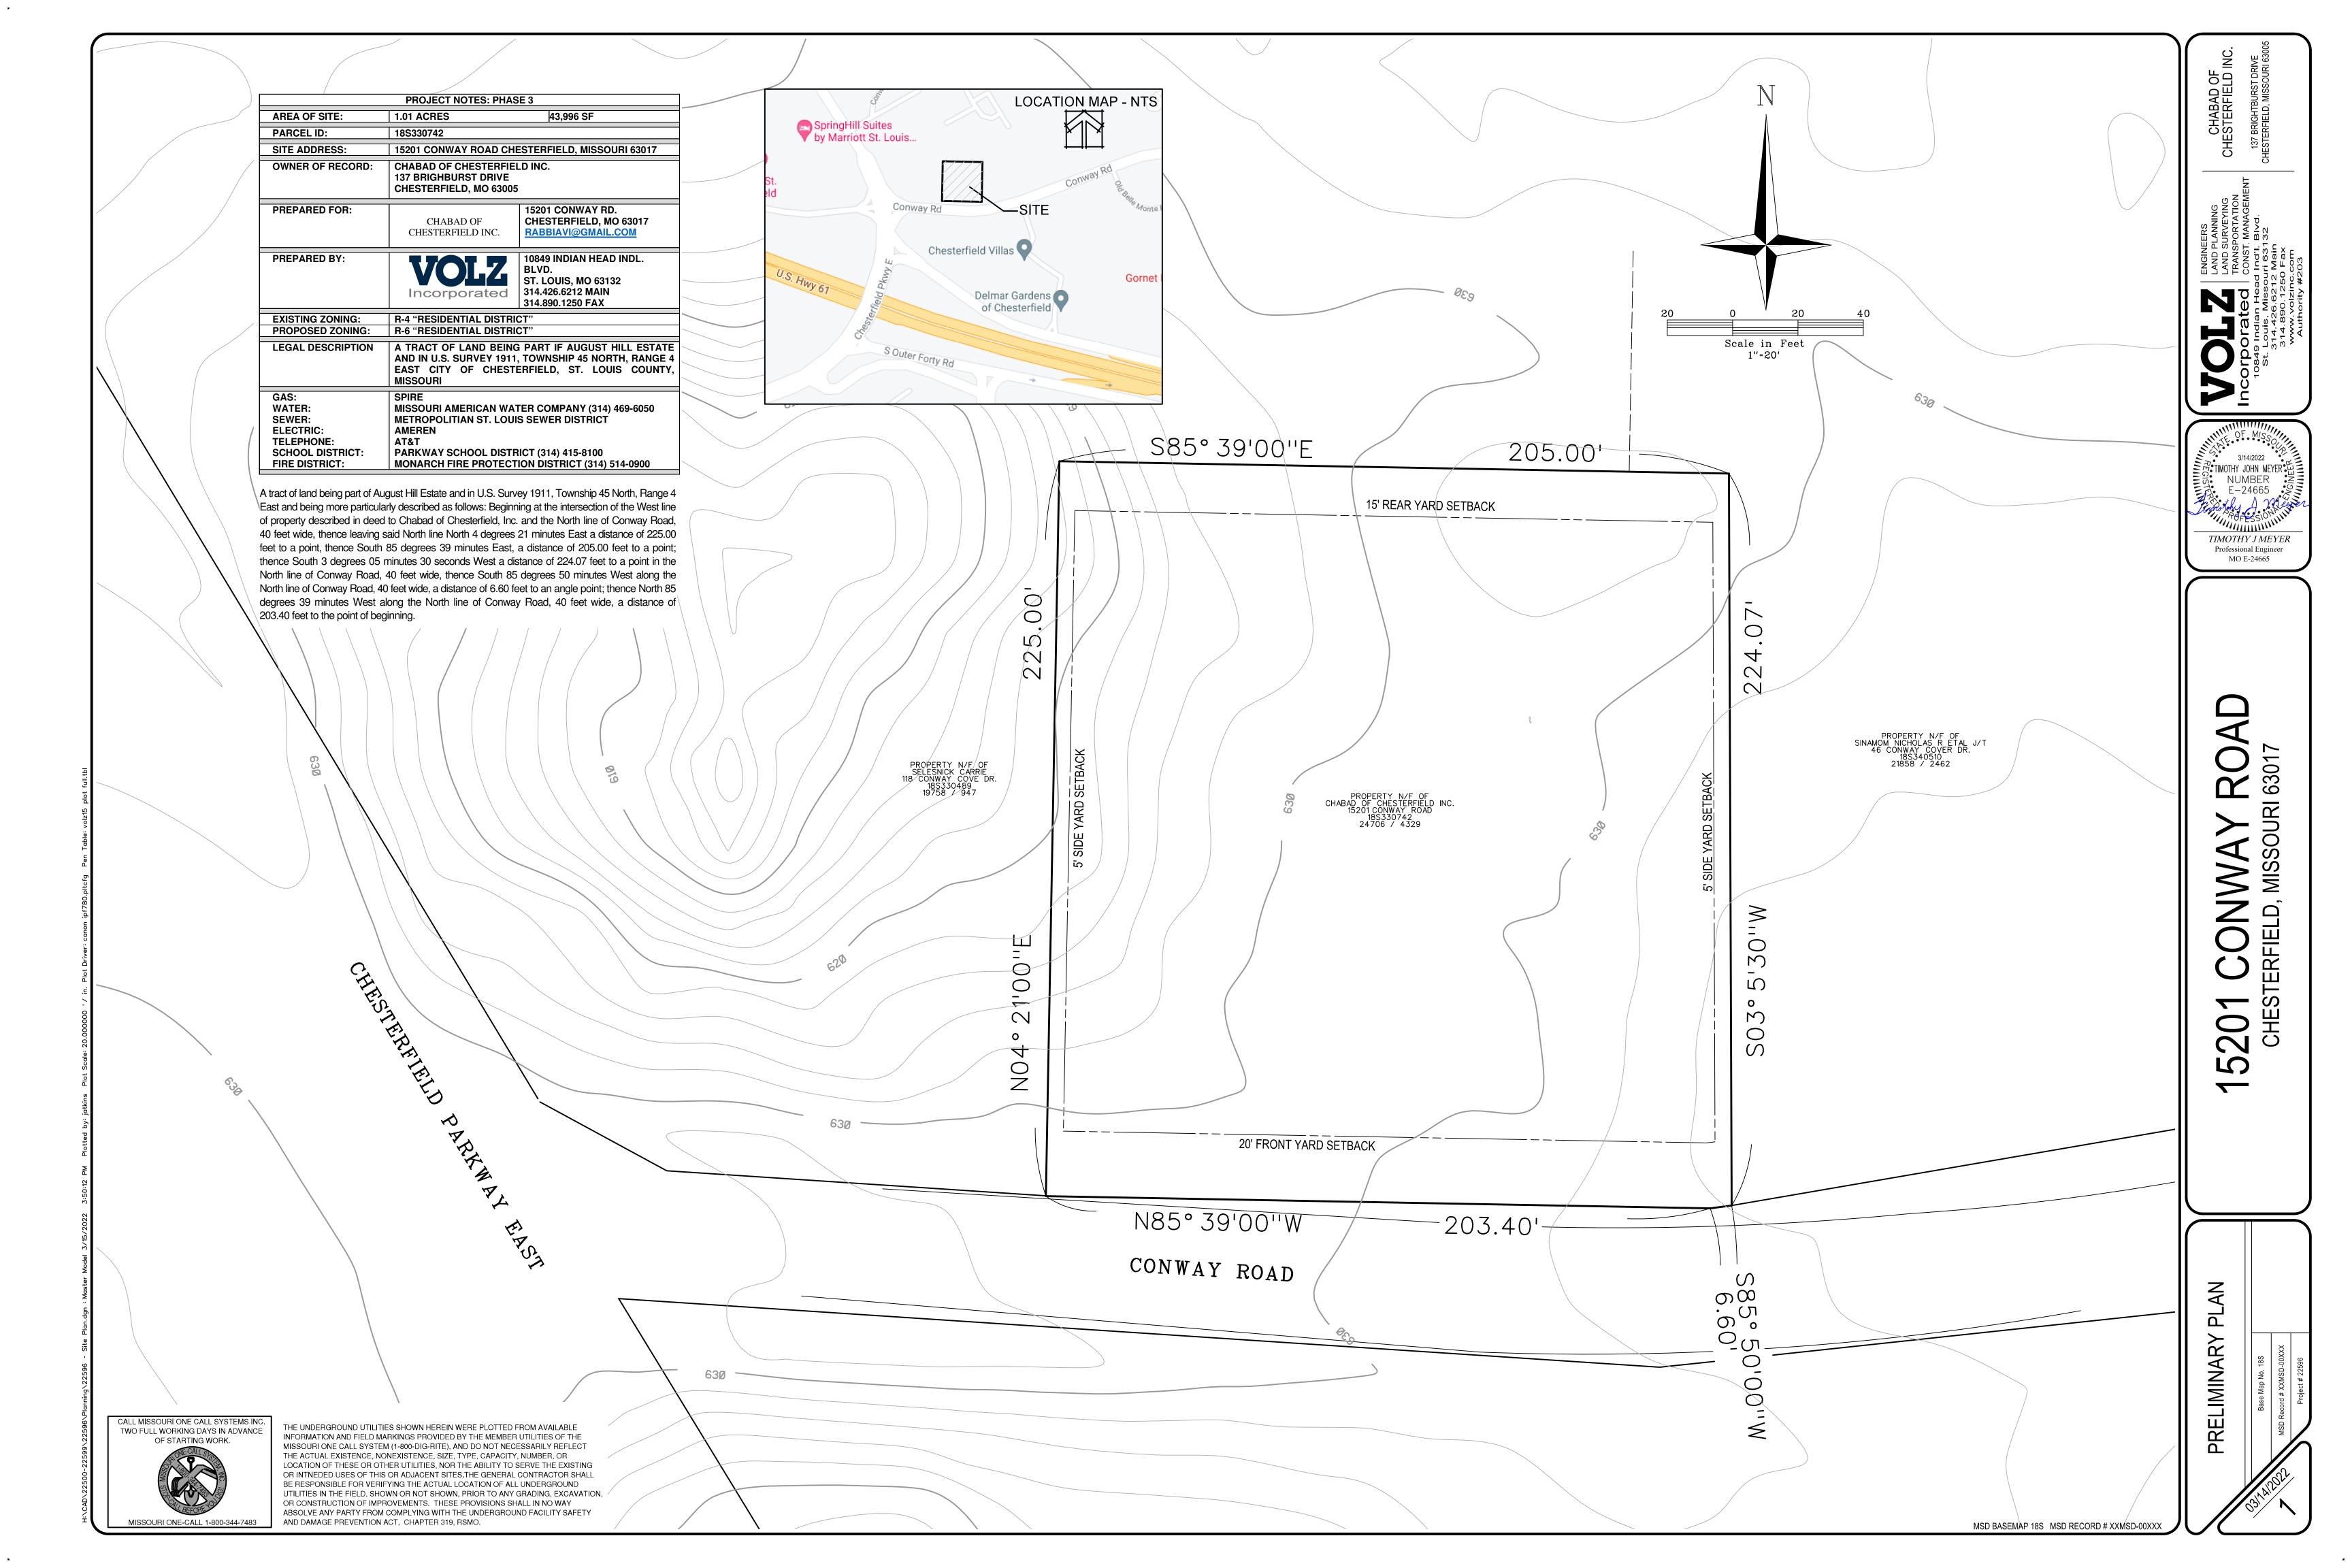

#### **II. Council Committee Reports**

- A. Planning and Public Works Committee Chairperson Dan Hurt, Ward III
  - Proposed Bill No. 3398 P.Z. 07-2021 15201 Conway Road (Chabad at Chesterfield) – An ordinance amending the Unified Development Code of the City of Chesterfield by changing the boundaries of the "R4" Residence District to "R-6" Residence District for a 1.01-acre tract of land located on the north side of Conway Road [P.Z. 07-2021 15201 Conway Road, 18S330742]. (Second Reading) Planning Commission recommends denial. Planning & Public Works Committee recommends denial. At the request of the Petitioner, action on Bill #3398 was held at the August 1, 2022 City Council meeting.
  - 2. Bill No. 3401 P.Z. 01-2022 Kemp Automobile Museum (Johnny Y Properties, LLC) An ordinance amending the Unified Development Code of the City of Chesterfield by changing the boundaries of an existing "PC" Planned Commercial District to a new "PC" Planned Commercial District for a 2.65-acre tract of land located on the south side of Interstate 64 east of Chesterfield Commons Drive (P.Z. 01-2022 Kemp Auto Museum [Johnny Y Properties LLC] 17T230190). (First Reading) Planning Commission recommends approval. Planning & Public Works Committee recommends approval.
  - 3. Next Meeting Thursday, September 08, 2022 (5:30pm)
- **B. Finance and Administration Committee** Chairperson Barbara McGuinness, Ward I
  - 1. Next Meeting Monday, September 12, 2022 (4:00pm) (CANCELLED)
- **C. Parks, Recreation and Arts Committee** Chairperson Gary Budoor, Ward IV

#### **IX. COUNCIL COMMITTEE REPORTS**

- A. Planning and Public Works Committee Chairperson Dan Hurt, Ward III
  - Proposed Bill No. 3398 P.Z. 07-2021 15201 Conway Road (Chabad at Chesterfield) – An ordinance amending the Unified Development Code of the City of Chesterfield by changing the boundaries of the "R4" Residence District to "R-6" Residence District for a 1.01-acre tract of land located on the north side of Conway Road [P.Z. 07-2021 15201 Conway Road, 18S330742]. (Second Reading) Planning Commission recommends denial. Planning & Public Works Committee recommends denial. At the request of the Petitioner, action on Bill #3398 was held at the August 1, 2022 City Council meeting.
  - Bill No. 3401 P.Z. 01-2022 Kemp Automobile Museum (Johnny Y Properties, LLC) – An ordinance amending the Unified Development Code of the City of Chesterfield by changing the boundaries of an existing "PC" Planned Commercial District to a new "PC" Planned Commercial District for a 2.65-acre tract of land located on the south side of Interstate 64 east of Chesterfield Commons Drive (P.Z. 01-2022 Kemp Auto Museum [Johnny Y Properties LLC] – 17T230190). (First Reading) Planning Commission recommends approval. Planning & Public Works Committee recommends approval.
  - 3. Next Meeting September 08, 2022 (5:30pm)
- **B. Finance and Administration Committee** Chairperson Barbara McGuinness, Ward I
  - 1. Next Meeting- Monday, September 12, 2022 (4:00pm) CANCELLED
- **C. Parks, Recreation and Arts Committee** Chairperson Gary Budoor, Ward IV
  - 1. Creative Arts Alliance Art Piece Recommendation Recommendation to replace the art piece Popsicle that is not available with a piece called Sun to Moon. Funds are already set aside in the Parks, Recreation and Arts Department annual budget for this twoyear lease. (Roll Call Vote)
  - **2. Eberwein Park Dam Reconstruction -** While executing the Eberwein Park Trail Reconstruction Project, Staff discovered that the dam on the west side of the pond in Eberwein Park is leaking. The dam and pond